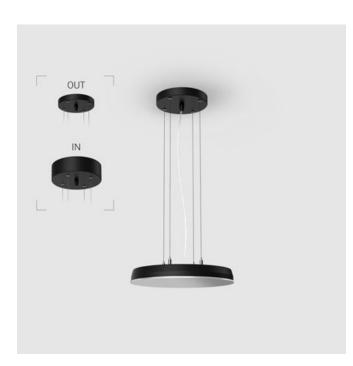

## EVO Hang OUT Black D300 45W 927 ze37001303

Senit

### Complectation

| LED module         | 1 |
|--------------------|---|
| Conrol gear        | 1 |
| Ceiling attachment | 1 |
| Suspension cord    | 4 |
| Cable              | 1 |

#### OUT- external power supply, see installation manual.

The manufacturer reserves the right to change the configuration of the LED luminaire.