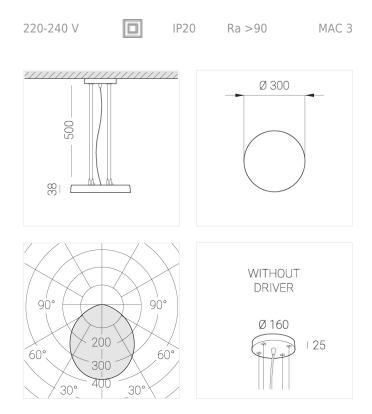

#### **Specifications**

| Measurements:                                                                                                                                                                                                            | D300x38; D200x60 mm                                                                                               |
|--------------------------------------------------------------------------------------------------------------------------------------------------------------------------------------------------------------------------|-------------------------------------------------------------------------------------------------------------------|
| Round<br>Body:<br>Illuminant:                                                                                                                                                                                            | Aluminum<br>LED                                                                                                   |
| Electrical safety class:<br>Degree of protection:<br>Rated power:<br>Luminaire luminous flux*:<br>Light output*:<br>Colorful temperature*:<br>Color rendering index*:<br>Color temperature stability*:<br>cos *:<br>PRA: | II<br>IP20<br>44.5 w<br>3865 Im<br>87 Im/w<br>2700 K<br>Ra >90<br>MAC 3<br>0.95<br>LC 45W 500-1400mA flexC SR EXC |