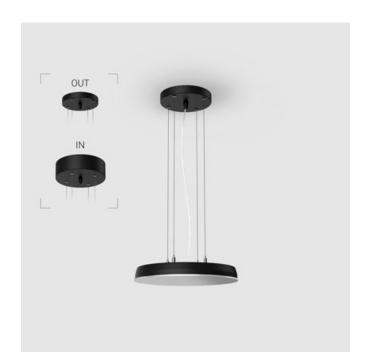

# EVO Hang OUT Black D300 45W 930 ze37001304

#### Complectation

| 1 |
|---|
| 1 |
| 1 |
| 4 |
| 1 |
|   |

#### OUT- external power supply, see installation manual.

The manufacturer reserves the right to change the configuration of the LED luminaire.