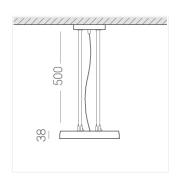

#### **Specifications**

| Measurements: D300x3 | 8; D200x60 mm |
|----------------------|---------------|
|----------------------|---------------|

Round

Body: Aluminum Illuminant: LED

Electrical safety class: П Degree of protection: IP20 Rated power: 44.5 w Luminaire luminous flux\*: 4203 lm Light output\*: 94 lm/w Colorful temperature\*: 3000 K Color rendering index\*: Ra >90 Color temperature stability\*: MAC 3 cos \*: 0.95 LC 45W 500-1400mA flexC SR EXC PRA: