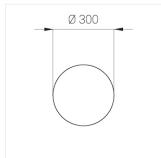

#### **Specifications**

| Measurements: D300x3 | 8; D200x60 mm |
|----------------------|---------------|
|----------------------|---------------|

Round

Body: Aluminum Illuminant: LED

Electrical safety class: П Degree of protection: IP20 Rated power: 44.5 w Luminaire luminous flux\*: 4203 lm Light output\*: 94 lm/w Colorful temperature\*: 3000 K Color rendering index\*: Ra >90 Color temperature stability\*: MAC 3 cos \*: 0.95 LC 45W 500-1400mA flexC SR EXC PRA: