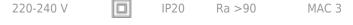

#### **Specifications**

| Measurements: D300x3 | 8; D200x60 mm |
|----------------------|---------------|
|----------------------|---------------|

Round

Body: Aluminum Illuminant: LED

Electrical safety class: П Degree of protection: IP20 Rated power: 44.5 w Luminaire luminous flux\*: 4203 lm Light output\*: 94 lm/w Colorful temperature\*: 3000 K Color rendering index\*: Ra >90 Color temperature stability\*: MAC 3 cos \*: 0.95 LC 45W 500-1400mA flexC SR EXC PRA: