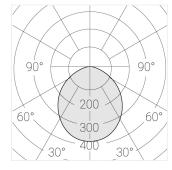

#### **Specifications**

| Measurements: D300x3 | 8; D200x60 mm |
|----------------------|---------------|
|----------------------|---------------|

Round

Body: Aluminum Illuminant: LED

Electrical safety class: П Degree of protection: IP20 Rated power: 44.5 w Luminaire luminous flux\*: 4203 lm Light output\*: 94 lm/w Colorful temperature\*: 3000 K Color rendering index\*: Ra >90 Color temperature stability\*: MAC 3 cos \*: 0.95 LC 45W 500-1400mA flexC SR EXC PRA: