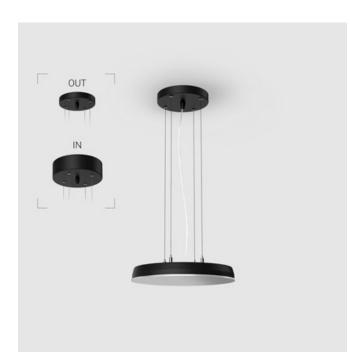

## EVO Hang OUT Black D300 45W 940 ze37001305

Senit

### Complectation

| LED module         | 1 |
|--------------------|---|
| Conrol gear        | 1 |
| Ceiling attachment | 1 |
| Suspension cord    | 4 |
| Cable              | 1 |

#### OUT- external power supply, see installation manual.

The manufacturer reserves the right to change the configuration of the LED luminaire.