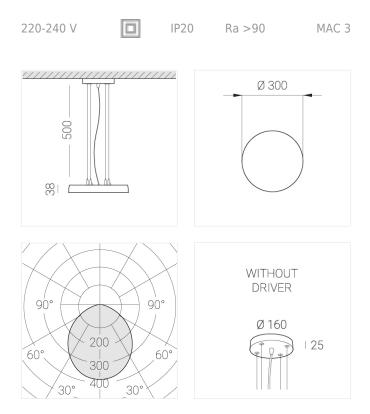

#### **Specifications**

| Measurements:                                                                                                                                                                                                            | D300x38; D200x60 mm                                                                                                |
|--------------------------------------------------------------------------------------------------------------------------------------------------------------------------------------------------------------------------|--------------------------------------------------------------------------------------------------------------------|
| Round<br>Body:<br>Illuminant:                                                                                                                                                                                            | Aluminum<br>LED                                                                                                    |
| Electrical safety class:<br>Degree of protection:<br>Rated power:<br>Luminaire luminous flux*:<br>Light output*:<br>Colorful temperature*:<br>Color rendering index*:<br>Color temperature stability*:<br>cos *:<br>PRA: | II<br>IP20<br>44.5 w<br>4537 Im<br>102 Im/w<br>4000 K<br>Ra >90<br>MAC 3<br>0.95<br>LC 45W 500-1400mA flexC SR EXC |