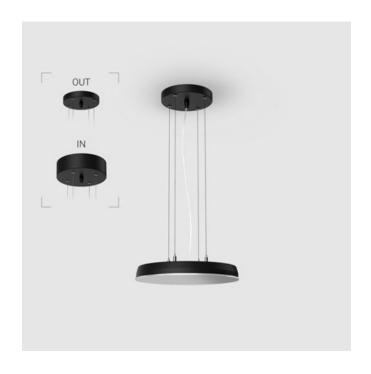

# EVO Hang IN Black D300 45W 927 DA

ze37001023

220-240 V

Ra >90

#### Complectation

| LED module         | 1 |
|--------------------|---|
| Ceiling attachment | 1 |
| Suspension cord    | 4 |
| Cable              | 1 |

IN - power supply integrated into the ceiling cup, see installation manual.