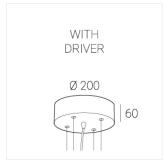

### **Specifications**

D300x38; D160x25 mm Measurements:

IP20

Round

Body: Aluminum Illuminant:LED

Electrical safety class: 1 Degree of protection: IP20 Rated power: 44.5 w Luminaire luminous flux\*: 3865 lm Light output\*: 87 lm/w Colorful temperature\*: 2700 K Color rendering index\*: Ra >90 Color temperature stability\*: MAC 3 0.96 cos \*: LCA 45W 500-1400mA one4all SR PRA: