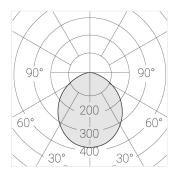

### **Specifications**

D300x38; D160x25 mm Measurements:

IP20

Round

Body: Aluminum Illuminant:LED

Electrical safety class: 1 Degree of protection: IP20 Rated power: 44.5 w Luminaire luminous flux\*: 3865 lm Light output\*: 87 lm/w Colorful temperature\*: 2700 K Color rendering index\*: Ra >90 Color temperature stability\*: MAC 3 0.96 cos \*: LCA 45W 500-1400mA one4all SR PRA: