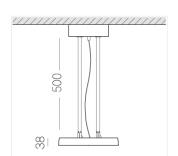

### **Specifications**

D300x38; D160x25 mm Measurements:

IP20

Round

Body: Aluminum Illuminant:LED

Electrical safety class: 1 Degree of protection: IP20 Rated power: 44.5 w Luminaire luminous flux\*: 3865 lm Light output\*: 87 lm/w Colorful temperature\*: 2700 K Color rendering index\*: Ra >90 Color temperature stability\*: MAC 3 0.96 cos \*: LCA 45W 500-1400mA one4all SR PRA: