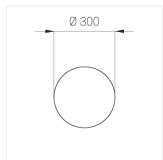

### **Specifications**

D300x38; D160x25 mm Measurements:

IP20

Round

Body: Aluminum Illuminant:LED

Electrical safety class: 1 Degree of protection: IP20 Rated power: 44.5 w Luminaire luminous flux\*: 3865 lm Light output\*: 87 lm/w Colorful temperature\*: 2700 K Color rendering index\*: Ra >90 Color temperature stability\*: MAC 3 0.96 cos \*: LCA 45W 500-1400mA one4all SR PRA: