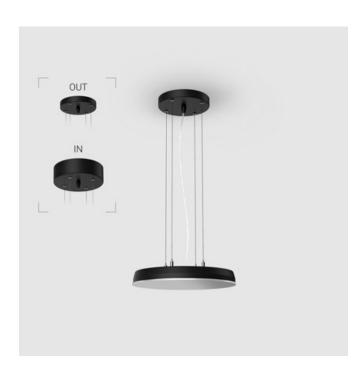

# Suspension luminaire

### EVO Hang IN Black D300 45W 940 DA ze37001025

Tenit-

## IN - power supply integrated into the ceiling cup, see installation manual.

The manufacturer reserves the right to change the configuration of the LED luminaire.