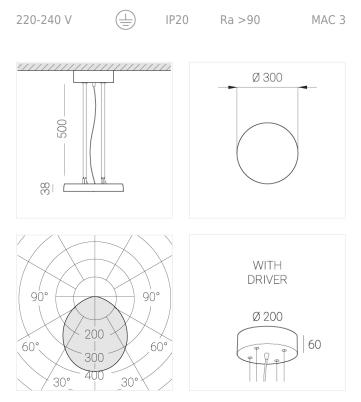

#### **Specifications**

| Measurements:                                                                                                                                                                                                            | D300x38; D160x25 mm                                                                                                     |
|--------------------------------------------------------------------------------------------------------------------------------------------------------------------------------------------------------------------------|-------------------------------------------------------------------------------------------------------------------------|
| Round<br>Body:<br>Illuminant:                                                                                                                                                                                            | Aluminum<br>LED                                                                                                         |
| Electrical safety class:<br>Degree of protection:<br>Rated power:<br>Luminaire luminous flux*:<br>Light output*:<br>Colorful temperature*:<br>Color rendering index*:<br>Color temperature stability*:<br>cos *:<br>PRA: | l<br>IP20<br>44.5 w<br>4537 lm<br>102 lm/w<br>4000 K<br>Ra >90<br>MAC 3<br>0.96<br>LCA 45W 500-1400mA one4all SR<br>PRE |