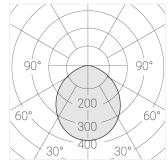

#### Specifications

Measurements: D300x38; D200x60 mm

Round

Body: Aluminum Illuminant: LED

Electrical safety class: Ш Degree of protection: IP20 Rated power: 44.5 w Luminaire luminous flux\*: 3865 lm Light output\*: 87 lm/w Colorful temperature\*: 2700 K Color rendering index\*: Ra >90 Color temperature stability\*: MAC 3 0.96 cos \*: LCA 45W 500-1400mA one4all SR PRA: