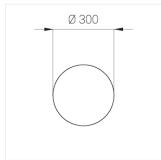

#### Specifications

Measurements: D300x38; D200x60 mm

Round

Body: Aluminum Illuminant: LED

Electrical safety class: Ш Degree of protection: IP20 Rated power: 44.5 w Luminaire luminous flux\*: 3865 lm Light output\*: 87 lm/w Colorful temperature\*: 2700 K Color rendering index\*: Ra >90 Color temperature stability\*: MAC 3 0.96 cos \*: LCA 45W 500-1400mA one4all SR PRA: