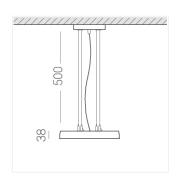

#### Specifications

Measurements: D300x38; D200x60 mm

Round

Body: Aluminum Illuminant: LED

Electrical safety class: Ш Degree of protection: IP20 Rated power: 44.5 w Luminaire luminous flux\*: 3865 lm Light output\*: 87 lm/w Colorful temperature\*: 2700 K Color rendering index\*: Ra >90 Color temperature stability\*: MAC 3 0.96 cos \*: LCA 45W 500-1400mA one4all SR PRA: