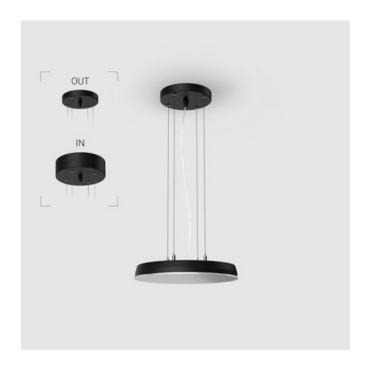

# EVO Hang OUT Black D300 45W 927 DA ze37001323

220-240 V IP20 Ra >90 MAC 3

#### Complectation

| LED module         | 1 |
|--------------------|---|
| Conrol gear        | 1 |
| Ceiling attachment | 1 |
| Suspension cord    | 4 |
| Cable              | 1 |

#### OUT- external power supply, see installation manual.

The manufacturer reserves the right to change the configuration of the LED luminaire.