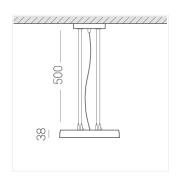

#### Specifications

Measurements: D300x38; D200x60 mm

Round

Body: Aluminum Illuminant: LED

Electrical safety class: Ш Degree of protection: IP20 Rated power: 44.5 w Luminaire luminous flux\*: 4537 lm Light output\*: 102 lm/w Colorful temperature\*: 4000 K Color rendering index\*: Ra >90 Color temperature stability\*: MAC 3 0.96 cos \*: LCA 45W 500-1400mA one4all SR