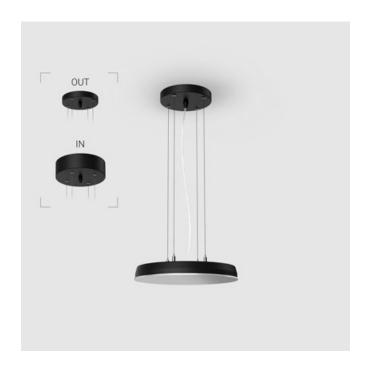

# EVO Hang OUT Black D300 45W 940 DA ze37001325

220-240 V IP20 Ra >90 MAC 3

#### OUT- external power supply, see installation manual.

The manufacturer reserves the right to change the configuration of the LED luminaire.

#### Specifications

Measurements: D300x38; D200x60 mm

Round

Body: Aluminum Illuminant: LED

Electrical safety class: Ш Degree of protection: IP20 Rated power: 44.5 w Luminaire luminous flux\*: 4537 lm Light output\*: 102 lm/w Colorful temperature\*: 4000 K Color rendering index\*: Ra >90 Color temperature stability\*: MAC 3 0.96 cos \*: LCA 45W 500-1400mA one4all SR