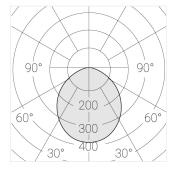

#### Specifications

Measurements: D300x38; D200x60 mm

Round

Body: Aluminum Illuminant: LED

Electrical safety class: Ш Degree of protection: IP20 Rated power: 44.5 w Luminaire luminous flux\*: 4537 lm Light output\*: 102 lm/w Colorful temperature\*: 4000 K Color rendering index\*: Ra >90 Color temperature stability\*: MAC 3 0.96 cos \*: LCA 45W 500-1400mA one4all SR