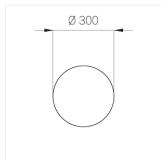

#### Specifications

Measurements: D300x38; D200x60 mm

Round

Body: Aluminum Illuminant: LED

Electrical safety class: Ш Degree of protection: IP20 Rated power: 44.5 w Luminaire luminous flux\*: 4537 lm Light output\*: 102 lm/w Colorful temperature\*: 4000 K Color rendering index\*: Ra >90 Color temperature stability\*: MAC 3 0.96 cos \*: LCA 45W 500-1400mA one4all SR