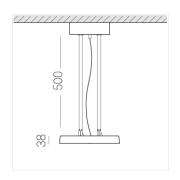

### **Specifications**

Measurements: D300x38; D160x25 mm

Round

Body: Aluminum Illuminant: LED

Electrical safety class: 1 Degree of protection: IP20 Rated power: 44.5 w Luminaire luminous flux\*: 4875 lm Light output\*: 110 lm/w Colorful temperature\*: 3000 K Color rendering index\*: Ra >80 Color temperature stability\*: MAC 3 cos \*: 0.95 LC 45W 500-1400mA flexC SR EXC PRA: