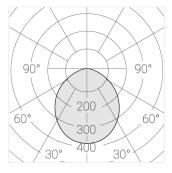

### **Specifications**

Measurements: D300x38; D160x25 mm

Round

Body: Aluminum Illuminant: LED

Electrical safety class: 1 Degree of protection: IP20 Rated power: 44.5 w Luminaire luminous flux\*: 4875 lm Light output\*: 110 lm/w Colorful temperature\*: 3000 K Color rendering index\*: Ra >80 Color temperature stability\*: MAC 3 cos \*: 0.95 LC 45W 500-1400mA flexC SR EXC PRA: