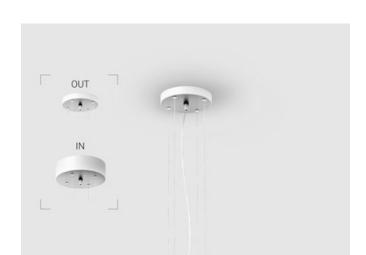

#### Complectation

| LED module         | 1 |
|--------------------|---|
| Ceiling attachment | 1 |
| Suspension cord    | 4 |
| Cable              | 1 |

 $\ensuremath{\mathsf{IN}}$  - power supply integrated into the ceiling cup, see installation manual.