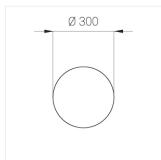

### **Specifications**

Measurements: D300x38; D160x25 mm

Round

Body: Aluminum Illuminant: LED

Electrical safety class: 1 Degree of protection: IP20 Rated power: 44.5 w Luminaire luminous flux\*: 4875 lm Light output\*: 110 lm/w Colorful temperature\*: 3000 K Color rendering index\*: Ra >80 Color temperature stability\*: MAC 3 cos \*: 0.95 LC 45W 500-1400mA flexC SR EXC PRA: