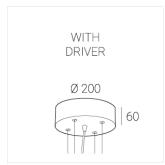

### **Specifications**

Measurements: D300x38; D160x25 mm

Round

Body: Aluminum Illuminant: LED

Electrical safety class: 1 Degree of protection: IP20 Rated power: 44.5 w Luminaire luminous flux\*: 4875 lm Light output\*: 110 lm/w Colorful temperature\*: 3000 K Color rendering index\*: Ra >80 Color temperature stability\*: MAC 3 cos \*: 0.95 LC 45W 500-1400mA flexC SR EXC PRA: