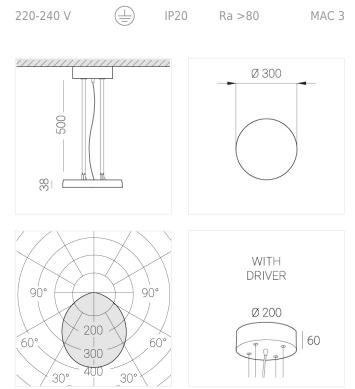

#### **Specifications**

| Measurements:                                                                                                                                                                                                            | D300x38; D160x25 mm                                                                                               |
|--------------------------------------------------------------------------------------------------------------------------------------------------------------------------------------------------------------------------|-------------------------------------------------------------------------------------------------------------------|
| Round<br>Body:<br>Illuminant:                                                                                                                                                                                            | Aluminum<br>LED                                                                                                   |
| Electrical safety class:<br>Degree of protection:<br>Rated power:<br>Luminaire luminous flux*:<br>Light output*:<br>Colorful temperature*:<br>Color rendering index*:<br>Color temperature stability*:<br>cos *:<br>PRA: | l<br>IP20<br>44.5 w<br>5255 lm<br>118 lm/w<br>4000 K<br>Ra >80<br>MAC 3<br>0.95<br>LC 45W 500-1400mA flexC SR EXC |