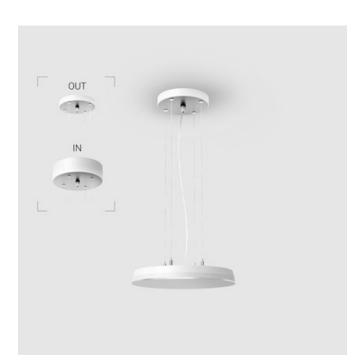

## IN - power supply integrated into the ceiling cup, see installation manual.

The manufacturer reserves the right to change the configuration of the LED luminaire.