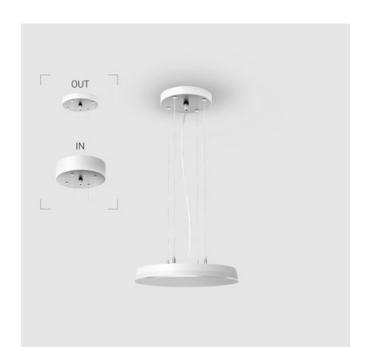

# EVO Hang IN White D300 45W 927 ze37001008

220-240 V

IP20

Ra >90

MAC 3

#### Complectation

| LED module         | 1 |
|--------------------|---|
| Ceiling attachment | 1 |
| Suspension cord    | 4 |
| Cable              | 1 |

 $\ensuremath{\mathsf{IN}}$  - power supply integrated into the ceiling cup, see installation manual.