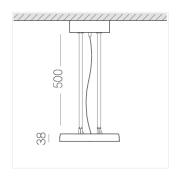

### **Specifications**

Measurements: D300x38; D160x25 mm

Round

Body: Aluminum Illuminant: LED

Electrical safety class: 1 Degree of protection: IP20 Rated power: 44.5 w Luminaire luminous flux\*: 3865 lm 87.00 lm/w Light output\*: Colorful temperature\*: 2700 K Color rendering index\*: Ra >90 Color temperature stability\*: MAC 3 cos \*: 0.95 LC 45W 500-1400mA flexC SR EXC PRA: