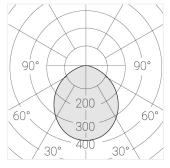

### **Specifications**

Measurements: D300x38; D160x25 mm

Round

Body: Aluminum Illuminant: LED

Electrical safety class: 1 Degree of protection: IP20 Rated power: 44.5 w Luminaire luminous flux\*: 3865 lm 87.00 lm/w Light output\*: Colorful temperature\*: 2700 K Color rendering index\*: Ra >90 Color temperature stability\*: MAC 3 cos \*: 0.95 LC 45W 500-1400mA flexC SR EXC PRA: