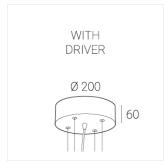

### **Specifications**

Measurements: D300x38; D160x25 mm

Round

Body: Aluminum Illuminant: LED

Electrical safety class: 1 Degree of protection: IP20 Rated power: 44.5 w Luminaire luminous flux\*: 3865 lm 87.00 lm/w Light output\*: Colorful temperature\*: 2700 K Color rendering index\*: Ra >90 Color temperature stability\*: MAC 3 cos \*: 0.95 LC 45W 500-1400mA flexC SR EXC PRA: