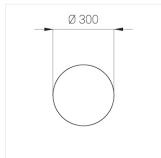

### **Specifications**

Measurements: D300x38; D160x25 mm

Round

Body: Aluminum Illuminant: LED

Electrical safety class: 1 Degree of protection: IP20 Rated power: 44.5 w Luminaire luminous flux\*: 3865 lm 87.00 lm/w Light output\*: Colorful temperature\*: 2700 K Color rendering index\*: Ra >90 Color temperature stability\*: MAC 3 cos \*: 0.95 LC 45W 500-1400mA flexC SR EXC PRA: