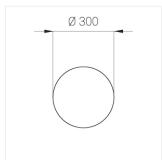

### **Specifications**

Measurements: D300x38; D160x25 mm

Round

Body: Aluminum Illuminant: LED

Electrical safety class: 1 Degree of protection: IP20 Rated power: 44.5 w Luminaire luminous flux\*: 4203 lm Light output\*: 94 lm/w Colorful temperature\*: 3000 K Color rendering index\*: Ra >90 Color temperature stability\*: MAC 3 cos \*: 0.95 LC 45W 500-1400mA flexC SR EXC PRA: