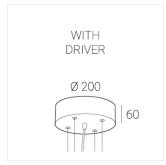

### **Specifications**

Measurements: D300x38; D160x25 mm

Round

Body: Aluminum Illuminant: LED

Electrical safety class: 1 Degree of protection: IP20 Rated power: 44.5 w Luminaire luminous flux\*: 4203 lm Light output\*: 94 lm/w Colorful temperature\*: 3000 K Color rendering index\*: Ra >90 Color temperature stability\*: MAC 3 cos \*: 0.95 LC 45W 500-1400mA flexC SR EXC PRA: