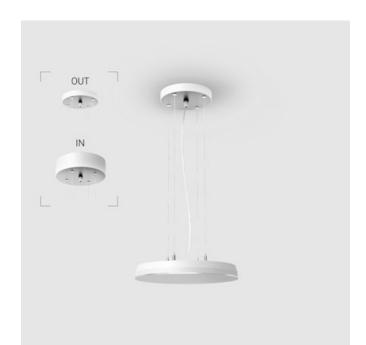

#### Complectation

| LED module         | 1 |
|--------------------|---|
| Ceiling attachment | 1 |
| Suspension cord    | 4 |
| Cable              | 1 |

 $\ensuremath{\mathsf{IN}}$  - power supply integrated into the ceiling cup, see installation manual.