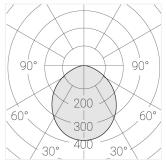

### **Specifications**

Measurements: D300x38; D160x25 mm

Round

Body: Aluminum Illuminant: LED

Electrical safety class: 1 Degree of protection: IP20 Rated power: 44.5 w Luminaire luminous flux\*: 4203 lm Light output\*: 94 lm/w Colorful temperature\*: 3000 K Color rendering index\*: Ra >90 Color temperature stability\*: MAC 3 cos \*: 0.95 LC 45W 500-1400mA flexC SR EXC PRA: