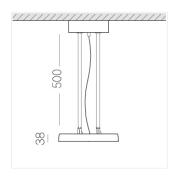

### **Specifications**

Measurements: D300x38; D160x25 mm

Round

Body: Aluminum Illuminant: LED

Electrical safety class: 1 Degree of protection: IP20 Rated power: 44.5 w Luminaire luminous flux\*: 4203 lm Light output\*: 94 lm/w Colorful temperature\*: 3000 K Color rendering index\*: Ra >90 Color temperature stability\*: MAC 3 cos \*: 0.95 LC 45W 500-1400mA flexC SR EXC PRA: