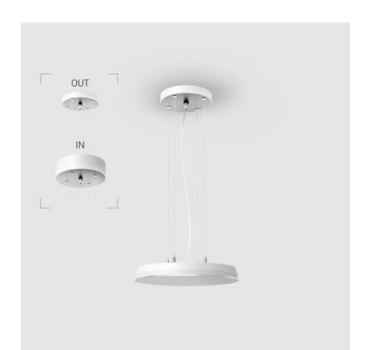

# EVO Hang IN White D300 45W 940 ze37001010

220-240 V

IP20

Ra >90

MAC 3

#### Complectation

| LED module         | 1 |
|--------------------|---|
| Ceiling attachment | 1 |
| Suspension cord    | 4 |
| Cable              | 1 |

 $\ensuremath{\mathsf{IN}}$  - power supply integrated into the ceiling cup, see installation manual.