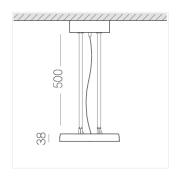

### **Specifications**

Measurements: D300x38; D160x25 mm

Round

Body: Aluminum Illuminant: LED

Electrical safety class: 1 Degree of protection: IP20 Rated power: 44.5 w Luminaire luminous flux\*: 4537 lm Light output\*: 102.00 lm/w Colorful temperature\*: 4000 K Color rendering index\*: Ra >90 Color temperature stability\*: MAC 3 cos \*: 0.95 LC 45W 500-1400mA flexC SR EXC PRA: