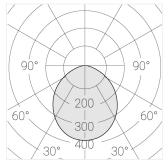

### **Specifications**

Measurements: D300x38; D160x25 mm

Round

Body: Aluminum Illuminant: LED

Electrical safety class: 1 Degree of protection: IP20 Rated power: 44.5 w Luminaire luminous flux\*: 4537 lm Light output\*: 102.00 lm/w Colorful temperature\*: 4000 K Color rendering index\*: Ra >90 Color temperature stability\*: MAC 3 cos \*: 0.95 LC 45W 500-1400mA flexC SR EXC PRA: