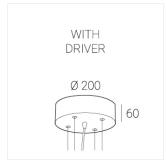

#### Complectation

| LED module         | 1 |
|--------------------|---|
| Ceiling attachment | 1 |
| Suspension cord    | 4 |
| Cable              | 1 |

 $\ensuremath{\mathsf{IN}}$  - power supply integrated into the ceiling cup, see installation manual.

### **Specifications**

Measurements: D300x38; D160x25 mm

Round

Body: Aluminum Illuminant: LED

Electrical safety class: 1 Degree of protection: IP20 Rated power: 44.5 w Luminaire luminous flux\*: 4537 lm Light output\*: 102.00 lm/w Colorful temperature\*: 4000 K Color rendering index\*: Ra >90 Color temperature stability\*: MAC 3 cos \*: 0.95 LC 45W 500-1400mA flexC SR EXC PRA: