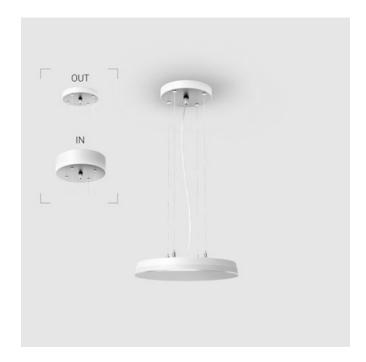

# EVO Hang OUT White D300 45W 830 ze37001306

220-240 V IP20 Ra >80 MAC 3

#### Complectation

| LED module         | 1 |
|--------------------|---|
| Conrol gear        | 1 |
| Ceiling attachment | 1 |
| Suspension cord    | 4 |
| Cable              | 1 |

#### $\hbox{OUT- external power supply, see installation manual.} \\$

The manufacturer reserves the right to change the configuration of the LED luminaire.