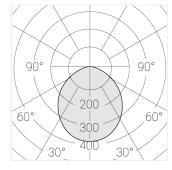

#### Specifications

Measurements: D300x38; D200x60 mm

Round

Body: Aluminum Illuminant: LED

Electrical safety class: П Degree of protection: IP20 Rated power: 44.5 w Luminaire luminous flux\*: 4875 lm Light output\*: 110 lm/w Colorful temperature\*: 3000 K Color rendering index\*: Ra >80 Color temperature stability\*: MAC 3 cos \*: 0.95 LC 45W 500-1400mA flexC SR EXC PRA: