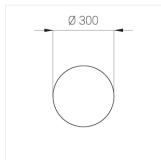

#### Specifications

Measurements: D300x38; D200x60 mm

Round

Body: Aluminum Illuminant: LED

Electrical safety class: П Degree of protection: IP20 Rated power: 44.5 w Luminaire luminous flux\*: 4875 lm Light output\*: 110 lm/w Colorful temperature\*: 3000 K Color rendering index\*: Ra >80 Color temperature stability\*: MAC 3 cos \*: 0.95 LC 45W 500-1400mA flexC SR EXC PRA: