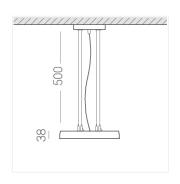

#### Specifications

Measurements: D300x38; D200x60 mm

Round

Body: Aluminum Illuminant: LED

Electrical safety class: П Degree of protection: IP20 Rated power: 44.5 w Luminaire luminous flux\*: 4875 lm Light output\*: 110 lm/w Colorful temperature\*: 3000 K Color rendering index\*: Ra >80 Color temperature stability\*: MAC 3 cos \*: 0.95 LC 45W 500-1400mA flexC SR EXC PRA: