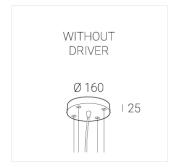

#### Specifications

Measurements: D300x38; D200x60 mm

Round

Body: Aluminum Illuminant: LED

Electrical safety class: П Degree of protection: IP20 Rated power: 44.5 w Luminaire luminous flux\*: 5255 lm Light output\*: 118 lm/w Colorful temperature\*: 4000 K Color rendering index\*: Ra >80 Color temperature stability\*: MAC 3 cos \*: 0.95 LC 45W 500-1400mA flexC SR EXC PRA: