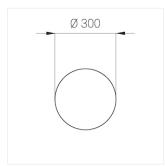

#### Specifications

Measurements: D300x38; D200x60 mm

Round

Body: Aluminum Illuminant: LED

Electrical safety class: П Degree of protection: IP20 Rated power: 44.5 w Luminaire luminous flux\*: 5255 lm Light output\*: 118 lm/w Colorful temperature\*: 4000 K Color rendering index\*: Ra >80 Color temperature stability\*: MAC 3 cos \*: 0.95 LC 45W 500-1400mA flexC SR EXC PRA: