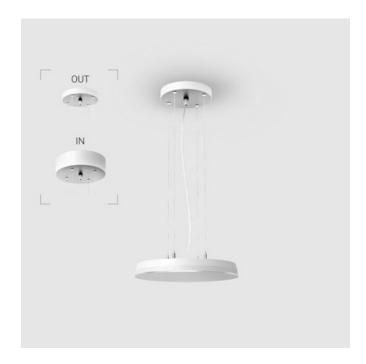

# EVO Hang OUT White D300 45W 840 ze37001307

220-240 V IP20 Ra >80 MAC 3

#### $\hbox{OUT- external power supply, see installation manual.} \\$

The manufacturer reserves the right to change the configuration of the LED luminaire.