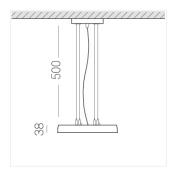

#### Specifications

Measurements: D300x38; D200x60 mm

Round

Body: Aluminum Illuminant: LED

Electrical safety class: П Degree of protection: IP20 Rated power: 44.5 w Luminaire luminous flux\*: 5255 lm Light output\*: 118 lm/w Colorful temperature\*: 4000 K Color rendering index\*: Ra >80 Color temperature stability\*: MAC 3 cos \*: 0.95 LC 45W 500-1400mA flexC SR EXC PRA: