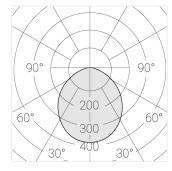

#### Specifications

Measurements: D300x38; D200x60 mm

Round

Body: Aluminum Illuminant: LED

Electrical safety class: П Degree of protection: IP20 Rated power: 44.5 w Luminaire luminous flux\*: 5255 lm Light output\*: 118 lm/w Colorful temperature\*: 4000 K Color rendering index\*: Ra >80 Color temperature stability\*: MAC 3 cos \*: 0.95 LC 45W 500-1400mA flexC SR EXC PRA: