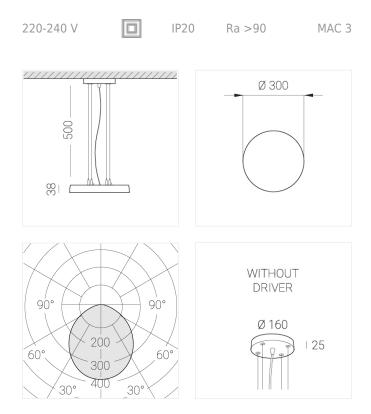

#### **Specifications**

| Measurements:                                                                                                                                                                                                            | D300x38; D200x60 mm                                                                                               |
|--------------------------------------------------------------------------------------------------------------------------------------------------------------------------------------------------------------------------|-------------------------------------------------------------------------------------------------------------------|
| Round<br>Body:<br>Illuminant:                                                                                                                                                                                            | Aluminum<br>LED                                                                                                   |
| Electrical safety class:<br>Degree of protection:<br>Rated power:<br>Luminaire luminous flux*:<br>Light output*:<br>Colorful temperature*:<br>Color rendering index*:<br>Color temperature stability*:<br>cos *:<br>PRA: | II<br>IP20<br>44.5 w<br>3865 Im<br>87 Im/w<br>2700 K<br>Ra >90<br>MAC 3<br>0.95<br>LC 45W 500-1400mA flexC SR EXC |

All parameters marked with \* are calculated values. Zenith uses tried and tested components from leading suppliers. However, it is possible for some LED technology-related faults to occur over the life of the product.