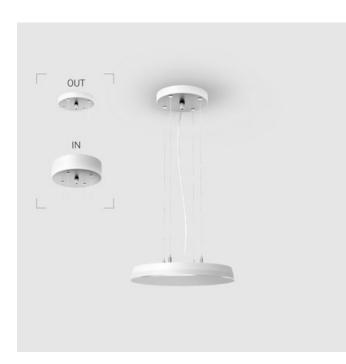

### Complectation

| LED module         | 1 |
|--------------------|---|
| Conrol gear        | 1 |
| Ceiling attachment | 1 |
| Suspension cord    | 4 |
| Cable              | 1 |
|                    |   |

#### OUT- external power supply, see installation manual.

The manufacturer reserves the right to change the configuration of the LED luminaire.