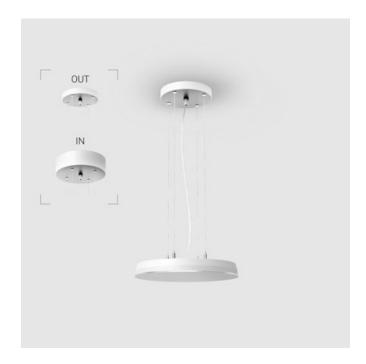

# EVO Hang OUT White D300 45W 930 ze37001309

M 300

IP20

220-240 V

Ra >90

#### Complectation

| LED module         | 1 |
|--------------------|---|
| Conrol gear        | 1 |
| Ceiling attachment | 1 |
| Suspension cord    | 4 |
| Cable              | 1 |

#### OUT- external power supply, see installation manual.

The manufacturer reserves the right to change the configuration of the LED luminaire.