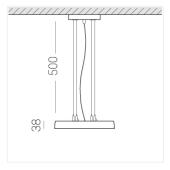

#### Specifications

Measurements: D300x38; D200x60 mm

Round

Body: Aluminum Illuminant: LED

Electrical safety class: Ш Degree of protection: IP20 Rated power: 44.5 w Luminaire luminous flux\*: 4203 lm Light output\*: 94 lm/w Colorful temperature\*: 3000 K Color rendering index\*: Ra >90 Color temperature stability\*: MAC 3 cos \*: 0.95 LC 45W 500-1400mA flexC SR EXC PRA: