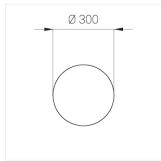

#### Specifications

Measurements: D300x38; D200x60 mm

Round

Body: Aluminum Illuminant: LED

Electrical safety class: Ш Degree of protection: IP20 Rated power: 44.5 w Luminaire luminous flux\*: 4203 lm Light output\*: 94 lm/w Colorful temperature\*: 3000 K Color rendering index\*: Ra >90 Color temperature stability\*: MAC 3 cos \*: 0.95 LC 45W 500-1400mA flexC SR EXC PRA: