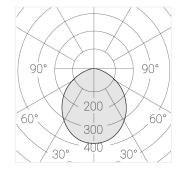

#### Specifications

Measurements: D300x38; D200x60 mm

Round

Body: Aluminum Illuminant: LED

Electrical safety class: Ш Degree of protection: IP20 Rated power: 44.5 w Luminaire luminous flux\*: 4203 lm Light output\*: 94 lm/w Colorful temperature\*: 3000 K Color rendering index\*: Ra >90 Color temperature stability\*: MAC 3 cos \*: 0.95 LC 45W 500-1400mA flexC SR EXC PRA:

All parameters marked with \* are calculated values. Zenith uses tried and tested components from leading suppliers. However, it is possible for some LED technology-related faults to occur over the life of the product