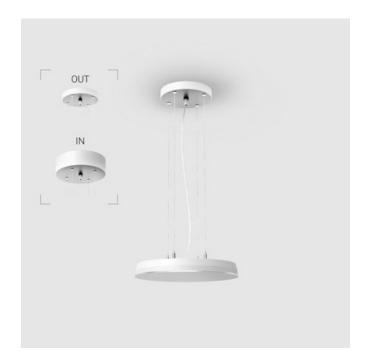

# EVO Hang OUT White D300 45W 940 ze37001310

220-240 V IP20 Ra >90 MAC 3

#### OUT- external power supply, see installation manual.

The manufacturer reserves the right to change the configuration of the LED luminaire.

#### Specifications

Measurements: D300x38; D200x60 mm

Round

Body: Aluminum Illuminant: LED

Electrical safety class: П Degree of protection: IP20 Rated power: 44.5 w Luminaire luminous flux\*: 4537 lm Light output\*: 102 lm/w Colorful temperature\*: 4000 K Color rendering index\*: Ra >90 Color temperature stability\*: MAC 3 cos \*: 0.95 LC 45W 500-1400mA flexC SR EXC PRA: