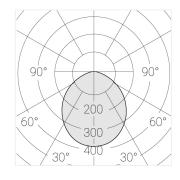

#### Specifications

Measurements: D300x38; D200x60 mm

Round

Body: Aluminum Illuminant: LED

Electrical safety class: П Degree of protection: IP20 Rated power: 44.5 w Luminaire luminous flux\*: 4537 lm Light output\*: 102 lm/w Colorful temperature\*: 4000 K Color rendering index\*: Ra >90 Color temperature stability\*: MAC 3 cos \*: 0.95 LC 45W 500-1400mA flexC SR EXC PRA: