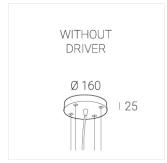

#### Specifications

Measurements: D300x38; D200x60 mm

Round

Body: Aluminum Illuminant: LED

Electrical safety class: П Degree of protection: IP20 Rated power: 44.5 w Luminaire luminous flux\*: 4537 lm Light output\*: 102 lm/w Colorful temperature\*: 4000 K Color rendering index\*: Ra >90 Color temperature stability\*: MAC 3 cos \*: 0.95 LC 45W 500-1400mA flexC SR EXC PRA: