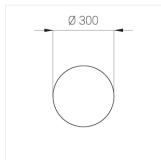

#### Specifications

Measurements: D300x38; D200x60 mm

Round

Body: Aluminum Illuminant: LED

Electrical safety class: П Degree of protection: IP20 Rated power: 44.5 w Luminaire luminous flux\*: 4537 lm Light output\*: 102 lm/w Colorful temperature\*: 4000 K Color rendering index\*: Ra >90 Color temperature stability\*: MAC 3 cos \*: 0.95 LC 45W 500-1400mA flexC SR EXC PRA: