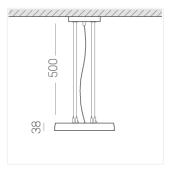

#### Specifications

Measurements: D300x38; D200x60 mm

Round

Body: Aluminum Illuminant: LED

Electrical safety class: П Degree of protection: IP20 Rated power: 44.5 w Luminaire luminous flux\*: 4537 lm Light output\*: 102 lm/w Colorful temperature\*: 4000 K Color rendering index\*: Ra >90 Color temperature stability\*: MAC 3 cos \*: 0.95 LC 45W 500-1400mA flexC SR EXC PRA: