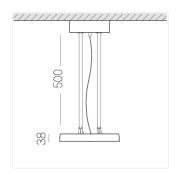

### **Specifications**

Measurements: D300x38; D160x25 mm

Round

Body: Aluminum Illuminant: LED

Electrical safety class: 1 Degree of protection: IP20 Rated power: 44.5 w Luminaire luminous flux\*: 4875 lm Light output\*: 110 lm/w Colorful temperature\*: 3000 K Color rendering index\*: Ra >80 Color temperature stability\*: MAC 3 0.96 cos \*: LCA 45W 500-1400mA one4all SR PRA: