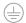

### **Specifications**

Measurements: D300x38; D160x25 mm

Round

Body: Aluminum Illuminant: LED

Electrical safety class: 1 Degree of protection: IP20 Rated power: 44.5 w Luminaire luminous flux\*: 4875 lm Light output\*: 110 lm/w Colorful temperature\*: 3000 K Color rendering index\*: Ra >80 Color temperature stability\*: MAC 3 0.96 cos \*: LCA 45W 500-1400mA one4all SR PRA: