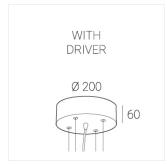

### **Specifications**

Measurements: D300x38; D160x25 mm

Round

Body: Aluminum Illuminant: LED

Electrical safety class: 1 Degree of protection: IP20 Rated power: 44.5 w Luminaire luminous flux\*: 4875 lm Light output\*: 110 lm/w Colorful temperature\*: 3000 K Color rendering index\*: Ra >80 Color temperature stability\*: MAC 3 0.96 cos \*: LCA 45W 500-1400mA one4all SR PRA: