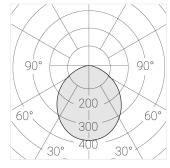

### **Specifications**

Measurements: D300x38; D160x25 mm

Round

Body: Aluminum Illuminant: LED

Electrical safety class: 1 Degree of protection: IP20 Rated power: 44.5 w Luminaire luminous flux\*: 4875 lm Light output\*: 110 lm/w Colorful temperature\*: 3000 K Color rendering index\*: Ra >80 Color temperature stability\*: MAC 3 0.96 cos \*: LCA 45W 500-1400mA one4all SR PRA: