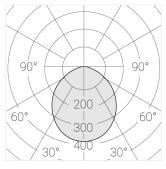

### **Specifications**

Measurements: D300x38; D160x25 mm

Round

Body: Aluminum Illuminant: LED

Electrical safety class: 1 Degree of protection: IP20 Rated power: 44.5 w Luminaire luminous flux\*: 5255 lm Light output\*: 118 lm/w Colorful temperature\*: 4000 K Color rendering index\*: Ra >80 Color temperature stability\*: MAC 3 0.96 cos \*: LCA 45W 500-1400mA one4all SR PRA: