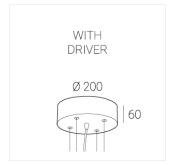

#### Complectation

| LED module         | 1 |
|--------------------|---|
| Ceiling attachment | 1 |
| Suspension cord    | 4 |
| Cable              | 1 |

 $\ensuremath{\mathsf{IN}}$  - power supply integrated into the ceiling cup, see installation manual.

### **Specifications**

Measurements: D300x38; D160x25 mm

Round

Body: Aluminum Illuminant: LED

Electrical safety class: 1 Degree of protection: IP20 Rated power: 44.5 w Luminaire luminous flux\*: 5255 lm Light output\*: 118 lm/w Colorful temperature\*: 4000 K Color rendering index\*: Ra >80 Color temperature stability\*: MAC 3 0.96 cos \*: LCA 45W 500-1400mA one4all SR PRA: