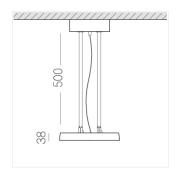

### **Specifications**

Measurements: D300x38; D160x25 mm

Round

Body: Aluminum Illuminant: LED

Electrical safety class: 1 Degree of protection: IP20 Rated power: 44.5 w Luminaire luminous flux\*: 5255 lm Light output\*: 118 lm/w Colorful temperature\*: 4000 K Color rendering index\*: Ra >80 Color temperature stability\*: MAC 3 0.96 cos \*: LCA 45W 500-1400mA one4all SR PRA: