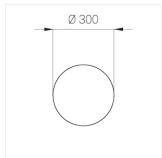

### **Specifications**

Measurements: D300x38; D160x25 mm

Round

Body: Aluminum Illuminant: LED

Electrical safety class: 1 Degree of protection: IP20 Rated power: 44.5 w Luminaire luminous flux\*: 5255 lm Light output\*: 118 lm/w Colorful temperature\*: 4000 K Color rendering index\*: Ra >80 Color temperature stability\*: MAC 3 0.96 cos \*: LCA 45W 500-1400mA one4all SR PRA: