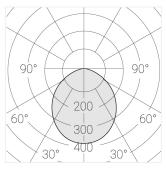

### **Specifications**

Measurements: D300x38; D160x25 mm

Round

Body: Aluminum Illuminant: LED

Electrical safety class: 1 Degree of protection: IP20 Rated power: 44.5 w Luminaire luminous flux\*: 3865 lm 87.00 lm/w Light output\*: Colorful temperature\*: 2700 K Color rendering index\*: Ra >90 Color temperature stability\*: MAC 3 0.96 cos \*: LCA 45W 500-1400mA one4all SR PRA: