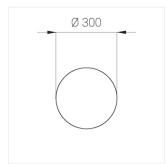

### **Specifications**

Measurements: D300x38; D160x25 mm

Round

Body: Aluminum Illuminant: LED

Electrical safety class: 1 Degree of protection: IP20 Rated power: 44.5 w Luminaire luminous flux\*: 3865 lm 87.00 lm/w Light output\*: Colorful temperature\*: 2700 K Color rendering index\*: Ra >90 Color temperature stability\*: MAC 3 0.96 cos \*: LCA 45W 500-1400mA one4all SR PRA: