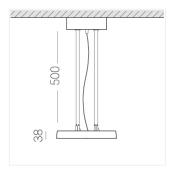

### **Specifications**

Measurements: D300x38; D160x25 mm

Round

Body: Aluminum Illuminant: LED

Electrical safety class: 1 Degree of protection: IP20 Rated power: 44.5 w Luminaire luminous flux\*: 3865 lm 87.00 lm/w Light output\*: Colorful temperature\*: 2700 K Color rendering index\*: Ra >90 Color temperature stability\*: MAC 3 0.96 cos \*: LCA 45W 500-1400mA one4all SR PRA: