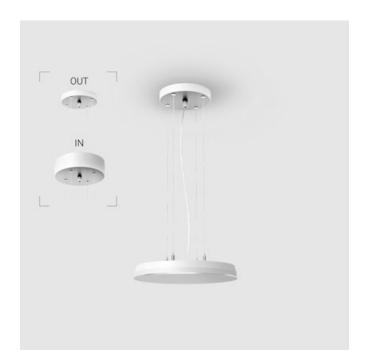

# EVO Hang OUT White D300 45W 830 DA ze37001326

#### Complectation

| LED module         | 1 |
|--------------------|---|
| Conrol gear        | 1 |
| Ceiling attachment | 1 |
| Suspension cord    | 4 |
| Cable              | 1 |

#### OUT- external power supply, see installation manual.

The manufacturer reserves the right to change the configuration of the LED luminaire.