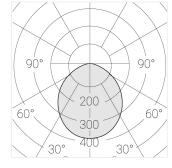

#### **Specifications**

Measurements: D300x38; D200x60 mm

Round

Body: Aluminum Illuminant: LED

Electrical safety class: П Degree of protection: IP20 Rated power: 44.5 w Luminaire luminous flux\*: 4875 lm Light output\*: 110 lm/w Colorful temperature\*: 3000 K Color rendering index\*: Ra >80 Color temperature stability\*: MAC 3 0.96 cos \*: LCA 45W 500-1400mA one4all SR PRA: