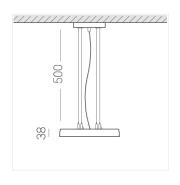

#### **Specifications**

Measurements: D300x38; D200x60 mm

Round

Body: Aluminum Illuminant: LED

Electrical safety class: П Degree of protection: IP20 Rated power: 44.5 w Luminaire luminous flux\*: 4875 lm Light output\*: 110 lm/w Colorful temperature\*: 3000 K Color rendering index\*: Ra >80 Color temperature stability\*: MAC 3 0.96 cos \*: LCA 45W 500-1400mA one4all SR PRA: