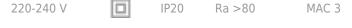

#### **Specifications**

Measurements: D300x38; D200x60 mm

Round

Body: Aluminum Illuminant: LED

Electrical safety class: П Degree of protection: IP20 Rated power: 44.5 w Luminaire luminous flux\*: 4875 lm Light output\*: 110 lm/w Colorful temperature\*: 3000 K Color rendering index\*: Ra >80 Color temperature stability\*: MAC 3 0.96 cos \*: LCA 45W 500-1400mA one4all SR PRA: