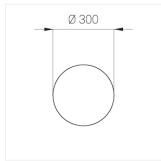

#### **Specifications**

Measurements: D300x38; D200x60 mm

Round

Body: Aluminum Illuminant: LED

Electrical safety class: П Degree of protection: IP20 Rated power: 44.5 w Luminaire luminous flux\*: 4875 lm Light output\*: 110 lm/w Colorful temperature\*: 3000 K Color rendering index\*: Ra >80 Color temperature stability\*: MAC 3 0.96 cos \*: LCA 45W 500-1400mA one4all SR PRA: