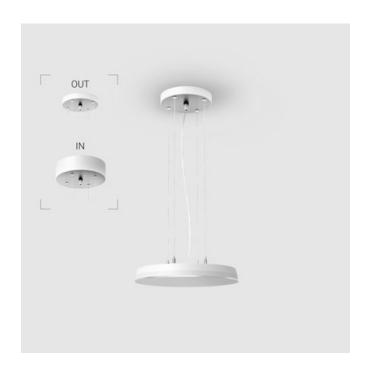

# EVO Hang OUT White D300 45W 840 DA ze37001327

220-240 V

881

IP20

Ra >80

#### Complectation

| LED module         | 1 |
|--------------------|---|
| Conrol gear        | 1 |
| Ceiling attachment | 1 |
| Suspension cord    | 4 |
| Cable              | 1 |

#### OUT- external power supply, see installation manual.

The manufacturer reserves the right to change the configuration of the LED luminaire.