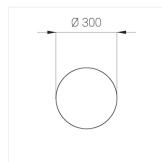

#### Specifications

Measurements: D300x38; D200x60 mm

Round

Body: Aluminum Illuminant: LED

Electrical safety class: Ш Degree of protection: IP20 Rated power: 44.5 w Luminaire luminous flux\*: 5255 lm Light output\*: 118.00 lm/w Colorful temperature\*: 4000 K Color rendering index\*: Ra >80 Color temperature stability\*: MAC 3 0.96 cos \*: LCA 45W 500-1400mA one4all SR PRA: