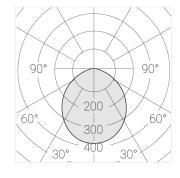

#### Specifications

Measurements: D300x38; D200x60 mm

Round

Body: Aluminum Illuminant: LED

Electrical safety class: Ш Degree of protection: IP20 Rated power: 44.5 w Luminaire luminous flux\*: 5255 lm Light output\*: 118.00 lm/w Colorful temperature\*: 4000 K Color rendering index\*: Ra >80 Color temperature stability\*: MAC 3 0.96 cos \*: LCA 45W 500-1400mA one4all SR PRA:

All parameters marked with \* are calculated values. Zenith uses tried and tested components from leading suppliers. However, it is possible for some LED technology-related faults to occur over the life of the product