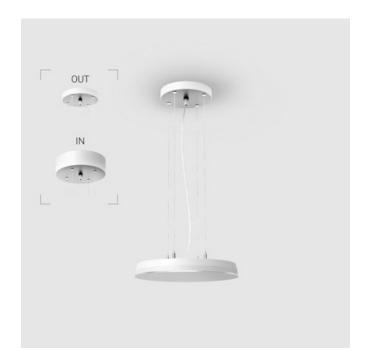

# EVO Hang OUT White D300 45W 927 DA ze37001328

220-240 V

Ra >90

#### $\hbox{OUT- external power supply, see installation manual.} \\$

The manufacturer reserves the right to change the configuration of the LED luminaire.