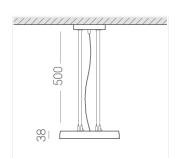

#### **Specifications**

Measurements: D300x38; D200x60 mm

IP20

Round

Body: Aluminum Illuminant: LED

Electrical safety class: Ш Degree of protection: IP20 Rated power: 44.5 w Luminaire luminous flux\*: 3865 lm 87.00 lm/w Light output\*: Colorful temperature\*: 2700 K Color rendering index\*: Ra >90 Color temperature stability\*: MAC 3 0.96 cos \*: LCA 45W 500-1400mA one4all SR PRA: