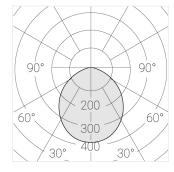

#### **Specifications**

Measurements: D300x38; D200x60 mm

IP20

Round

Body: Aluminum Illuminant: LED

Electrical safety class: Ш Degree of protection: IP20 Rated power: 44.5 w Luminaire luminous flux\*: 3865 lm 87.00 lm/w Light output\*: Colorful temperature\*: 2700 K Color rendering index\*: Ra >90 Color temperature stability\*: MAC 3 0.96 cos \*: LCA 45W 500-1400mA one4all SR PRA: