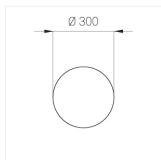

#### **Specifications**

Measurements: D300x38; D200x60 mm

IP20

Round

Body: Aluminum Illuminant: LED

Electrical safety class: Ш Degree of protection: IP20 Rated power: 44.5 w Luminaire luminous flux\*: 3865 lm 87.00 lm/w Light output\*: Colorful temperature\*: 2700 K Color rendering index\*: Ra >90 Color temperature stability\*: MAC 3 0.96 cos \*: LCA 45W 500-1400mA one4all SR PRA: