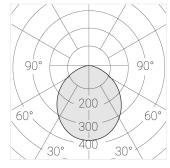

#### **Specifications**

Measurements: D300x38; D200x60 mm

Round

Body: Aluminum Illuminant: LED

Electrical safety class: Ш Degree of protection: IP20 Rated power: 44.5 w Luminaire luminous flux\*: 4203 lm Light output\*: 94 lm/w Colorful temperature\*: 3000 K Color rendering index\*: Ra >90 Color temperature stability\*: MAC 3 0.96 cos \*: LCA 45W 500-1400mA one4all SR PRA: