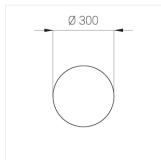

#### **Specifications**

Measurements: D300x38; D200x60 mm

Round

Body: Aluminum Illuminant: LED

Electrical safety class: Ш Degree of protection: IP20 Rated power: 44.5 w Luminaire luminous flux\*: 4203 lm Light output\*: 94 lm/w Colorful temperature\*: 3000 K Color rendering index\*: Ra >90 Color temperature stability\*: MAC 3 0.96 cos \*: LCA 45W 500-1400mA one4all SR PRA: