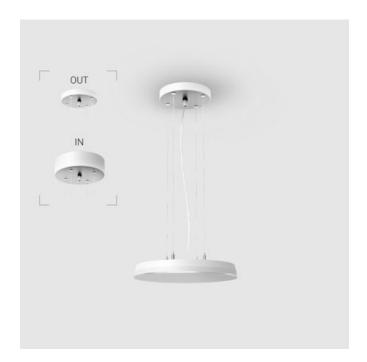

# EVO Hang OUT White D300 45W 930 DA ze37001329

220-240 V IP20 Ra >90 MAC 3

#### Complectation

| LED module         | 1 |
|--------------------|---|
| Conrol gear        | 1 |
| Ceiling attachment | 1 |
| Suspension cord    | 4 |
| Cable              | 1 |

#### OUT- external power supply, see installation manual.

The manufacturer reserves the right to change the configuration of the LED luminaire.