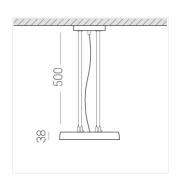

#### **Specifications**

Measurements: D300x38; D200x60 mm

Round

Body: Aluminum Illuminant: LED

Electrical safety class: Ш Degree of protection: IP20 Rated power: 44.5 w Luminaire luminous flux\*: 4203 lm Light output\*: 94 lm/w Colorful temperature\*: 3000 K Color rendering index\*: Ra >90 Color temperature stability\*: MAC 3 0.96 cos \*: LCA 45W 500-1400mA one4all SR PRA: