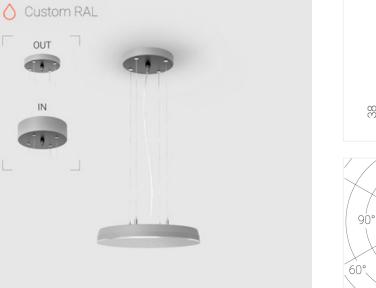

# Suspension luminaire

### EVO Hang IN RAL D300 45W 830 ze37001016

Senit

## IN - power supply integrated into the ceiling cup, see installation manual.

The manufacturer reserves the right to change the configuration of the LED luminaire.