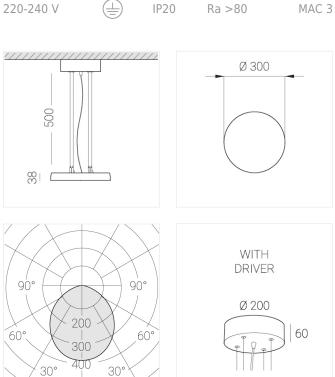

#### **Specifications**

| Measurements:                                                                                                                                                                                                            | D300x38; D160x25 mm                                                                                               |
|--------------------------------------------------------------------------------------------------------------------------------------------------------------------------------------------------------------------------|-------------------------------------------------------------------------------------------------------------------|
| Round<br>Body:<br>Illuminant:                                                                                                                                                                                            | Aluminum<br>LED                                                                                                   |
| Electrical safety class:<br>Degree of protection:<br>Rated power:<br>Luminaire luminous flux*:<br>Light output*:<br>Colorful temperature*:<br>Color rendering index*:<br>Color temperature stability*:<br>cos *:<br>PRA: | l<br>IP20<br>44.5 w<br>4875 Im<br>110 Im/w<br>3000 K<br>Ra >80<br>MAC 3<br>0.95<br>LC 45W 500-1400mA flexC SR EXC |

All parameters marked with \* are calculated values. Zenith uses tried and tested components from leading suppliers. However, it is possible for some LED technology-related faults to occur over the life of the product.