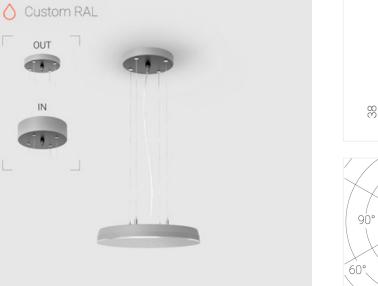

### EVO Hang IN RAL D300 45W 840 ze37001017

Senit

## IN - power supply integrated into the ceiling cup, see installation manual.

The manufacturer reserves the right to change the configuration of the LED luminaire.

#### **Specifications**

| Measurements:                                                                                                                                                                                                            | D300x38; D160x25 mm                                                                                                  |
|--------------------------------------------------------------------------------------------------------------------------------------------------------------------------------------------------------------------------|----------------------------------------------------------------------------------------------------------------------|
| Round<br>Body:<br>Illuminant:                                                                                                                                                                                            | Aluminum<br>LED                                                                                                      |
| Electrical safety class:<br>Degree of protection:<br>Rated power:<br>Luminaire luminous flux*:<br>Light output*:<br>Colorful temperature*:<br>Color rendering index*:<br>Color temperature stability*:<br>cos *:<br>PRA: | l<br>IP20<br>44.5 w<br>5255 lm<br>118.00 lm/w<br>4000 K<br>Ra >80<br>MAC 3<br>0.95<br>LC 45W 500-1400mA flexC SR EXC |