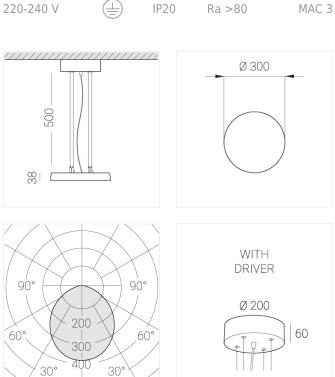

#### **Specifications**

| Measurements:                                                                                                                                                                                                            | D300x38; D160x25 mm                                                                                                  |
|--------------------------------------------------------------------------------------------------------------------------------------------------------------------------------------------------------------------------|----------------------------------------------------------------------------------------------------------------------|
| Round<br>Body:<br>Illuminant:                                                                                                                                                                                            | Aluminum<br>LED                                                                                                      |
| Electrical safety class:<br>Degree of protection:<br>Rated power:<br>Luminaire luminous flux*:<br>Light output*:<br>Colorful temperature*:<br>Color rendering index*:<br>Color temperature stability*:<br>cos *:<br>PRA: | l<br>IP20<br>44.5 w<br>5255 lm<br>118.00 lm/w<br>4000 K<br>Ra >80<br>MAC 3<br>0.95<br>LC 45W 500-1400mA flexC SR EXC |