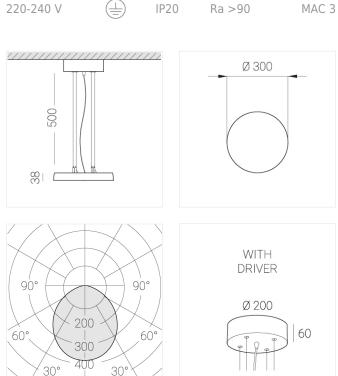

#### **Specifications**

| Measurements:                                                                                                                                                                                                            | D300x38; D160x25 mm                                                                                                 |
|--------------------------------------------------------------------------------------------------------------------------------------------------------------------------------------------------------------------------|---------------------------------------------------------------------------------------------------------------------|
| Round<br>Body:<br>Illuminant:                                                                                                                                                                                            | Aluminum<br>LED                                                                                                     |
| Electrical safety class:<br>Degree of protection:<br>Rated power:<br>Luminaire luminous flux*:<br>Light output*:<br>Colorful temperature*:<br>Color rendering index*:<br>Color temperature stability*:<br>cos *:<br>PRA: | l<br>IP20<br>44.5 w<br>3865 Im<br>87.00 Im/w<br>2700 K<br>Ra >90<br>MAC 3<br>0.95<br>LC 45W 500-1400mA flexC SR EXC |