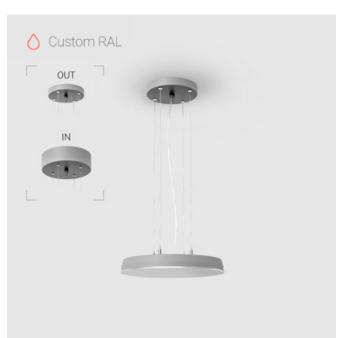

## IN - power supply integrated into the ceiling cup, see installation manual.

The manufacturer reserves the right to change the configuration of the LED luminaire.