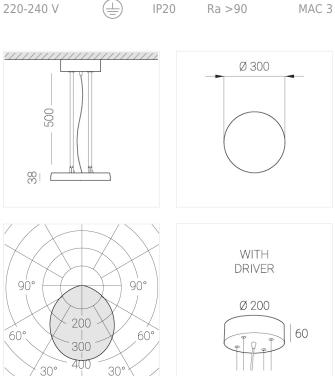

#### **Specifications**

| Measurements:                                                                                                                                                                                                            | D300x38; D160x25 mm                                                                                              |
|--------------------------------------------------------------------------------------------------------------------------------------------------------------------------------------------------------------------------|------------------------------------------------------------------------------------------------------------------|
| Round<br>Body:<br>Illuminant:                                                                                                                                                                                            | Aluminum<br>LED                                                                                                  |
| Electrical safety class:<br>Degree of protection:<br>Rated power:<br>Luminaire luminous flux*:<br>Light output*:<br>Colorful temperature*:<br>Color rendering index*:<br>Color temperature stability*:<br>cos *:<br>PRA: | l<br>IP20<br>44.5 w<br>4203 Im<br>94 Im/w<br>3000 K<br>Ra >90<br>MAC 3<br>0.95<br>LC 45W 500-1400mA flexC SR EXC |