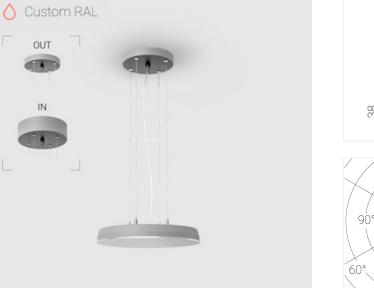

### EVO Hang IN RAL D300 45W 930 ze37001019

Senit

#### Complectation

| 1 |
|---|
| 1 |
| 4 |
| 1 |
|   |

## IN - power supply integrated into the ceiling cup, see installation manual.

The manufacturer reserves the right to change the configuration of the LED luminaire.