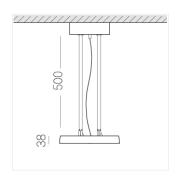

### **Specifications**

Measurements: D300x38; D160x25 mm

Round

Body: Aluminum Illuminant: LED

Electrical safety class: 1 Degree of protection: IP20 Rated power: 44.5 w Luminaire luminous flux\*: 4537 lm Light output\*: 102.00 lm/w Colorful temperature\*: 4000 K Color rendering index\*: Ra >90 Color temperature stability\*: MAC 3 cos \*: 0.95 LC 45W 500-1400mA flexC SR EXC PRA: