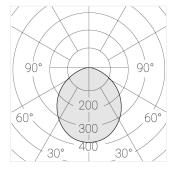

### **Specifications**

Measurements: D300x38; D160x25 mm

Round

Body: Aluminum Illuminant: LED

Electrical safety class: 1 Degree of protection: IP20 Rated power: 44.5 w Luminaire luminous flux\*: 4537 lm Light output\*: 102.00 lm/w Colorful temperature\*: 4000 K Color rendering index\*: Ra >90 Color temperature stability\*: MAC 3 cos \*: 0.95 LC 45W 500-1400mA flexC SR EXC PRA: