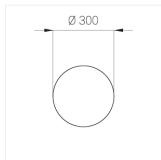

### **Specifications**

Measurements: D300x38; D160x25 mm

Round

Body: Aluminum Illuminant: LED

Electrical safety class: 1 Degree of protection: IP20 Rated power: 44.5 w Luminaire luminous flux\*: 4537 lm Light output\*: 102.00 lm/w Colorful temperature\*: 4000 K Color rendering index\*: Ra >90 Color temperature stability\*: MAC 3 cos \*: 0.95 LC 45W 500-1400mA flexC SR EXC PRA: