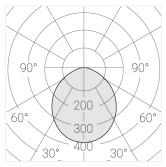

#### **Specifications**

Measurements: D300x38; D200x60 mm

Round

Body: Aluminum Illuminant: LED

Electrical safety class: Ш Degree of protection: IP20 Rated power: 44.5 w Luminaire luminous flux\*: 4875 lm Light output\*: 110 lm/w Colorful temperature\*: 3000 K Color rendering index\*: Ra >80 Color temperature stability\*: MAC 3 cos \*: 0.95 LC 45W 500-1400mA flexC SR EXC PRA: