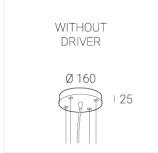

#### Complectation

| LED module         | 1 |
|--------------------|---|
| Conrol gear        | 1 |
| Ceiling attachment | 1 |
| Suspension cord    | 4 |
| Cable              | 1 |

#### $\hbox{OUT- external power supply, see installation manual.} \\$

The manufacturer reserves the right to change the configuration of the LED luminaire.