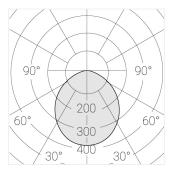

#### **Specifications**

Round

×

Body: Aluminum Illuminant: LED

Electrical safety class: Ш Degree of protection: IP20 Rated power: 44.5 w Luminaire luminous flux\*: 5255 lm 118.00 lm/w Light output\*: Colorful temperature\*: 4000 K Color rendering index\*: Ra >80 Color temperature stability\*: MAC 3 cos \*: 0.95 LC 45W 500-1400mA flexC SR EXC PRA: