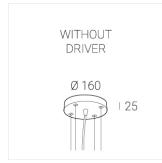

#### OUT- external power supply, see installation manual.

The manufacturer reserves the right to change the configuration of the LED luminaire.