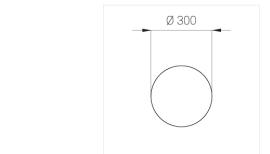

#### **Specifications**

Round

×

Body: Aluminum Illuminant: LED

Electrical safety class: Ш Degree of protection: IP20 Rated power: 44.5 w Luminaire luminous flux\*: 5255 lm 118.00 lm/w Light output\*: Colorful temperature\*: 4000 K Color rendering index\*: Ra >80 Color temperature stability\*: MAC 3 cos \*: 0.95 LC 45W 500-1400mA flexC SR EXC PRA: