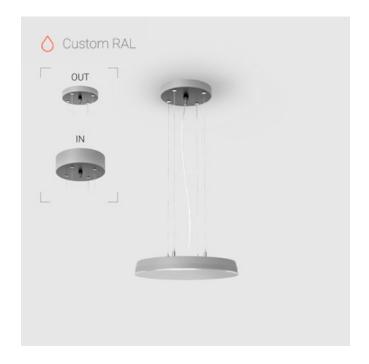

# EVO Hang OUT RAL D300 45W 840

ze37001317

220-240 V IP20 Ra >80

#### OUT- external power supply, see installation manual.

The manufacturer reserves the right to change the configuration of the LED luminaire.

#### **Specifications**

Round

×

Body: Aluminum Illuminant: LED

Electrical safety class: Ш Degree of protection: IP20 Rated power: 44.5 w Luminaire luminous flux\*: 5255 lm 118.00 lm/w Light output\*: Colorful temperature\*: 4000 K Color rendering index\*: Ra >80 Color temperature stability\*: MAC 3 cos \*: 0.95 LC 45W 500-1400mA flexC SR EXC PRA: