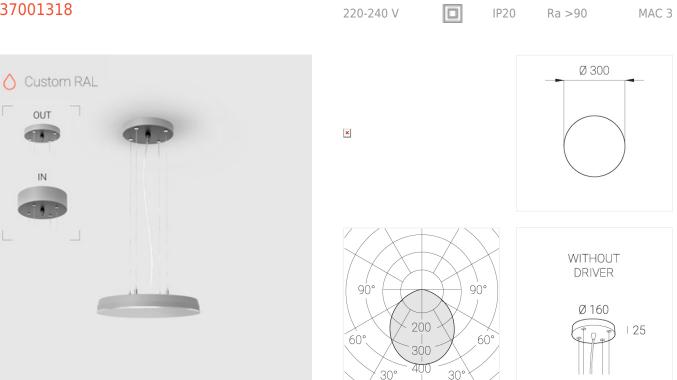

## EVO Hang OUT RAL D300 45W 927 ze37001318

### Complectation

| LED module         | 1 |
|--------------------|---|
| Conrol gear        | 1 |
| Ceiling attachment | 1 |
| Suspension cord    | 4 |
| Cable              | 1 |

#### OUT- external power supply, see installation manual.

The manufacturer reserves the right to change the configuration of the LED luminaire.

#### **Specifications**

| Measurements:                                                                                                                                                                                                            | D300x38; D200x60 mm                                                                                                  |
|--------------------------------------------------------------------------------------------------------------------------------------------------------------------------------------------------------------------------|----------------------------------------------------------------------------------------------------------------------|
| Round<br>Body:<br>Illuminant:                                                                                                                                                                                            | Aluminum<br>LED                                                                                                      |
| Electrical safety class:<br>Degree of protection:<br>Rated power:<br>Luminaire luminous flux*:<br>Light output*:<br>Colorful temperature*:<br>Color rendering index*:<br>Color temperature stability*:<br>cos *:<br>PRA: | II<br>IP20<br>44.5 w<br>3865 Im<br>87.00 Im/w<br>2700 K<br>Ra >90<br>MAC 3<br>0.95<br>LC 45W 500-1400mA flexC SR EXC |