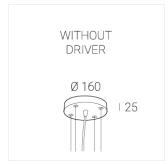

#### Complectation

| LED module         | 1 |
|--------------------|---|
| Conrol gear        | 1 |
| Ceiling attachment | 1 |
| Suspension cord    | 4 |
| Cable              | 1 |
|                    |   |

#### OUT- external power supply, see installation manual.

The manufacturer reserves the right to change the configuration of the LED luminaire.

#### **Specifications**

Measurements: D300x38; D200x60 mm

Round

Body: Aluminum Illuminant: LED

Electrical safety class: Ш Degree of protection: IP20 Rated power: 44.5 w Luminaire luminous flux\*: 4203 lm Light output\*: 94 lm/w Colorful temperature\*: 3000 K Color rendering index\*: Ra >90 Color temperature stability\*: MAC 3 cos \*: 0.95 LC 45W 500-1400mA flexC SR EXC PRA: