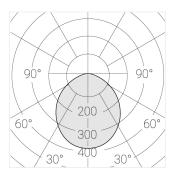

#### **Specifications**

Measurements: D300x38; D200x60 mm

Round

Body: Aluminum Illuminant: LED

Electrical safety class: Ш Degree of protection: IP20 Rated power: 44.5 w Luminaire luminous flux\*: 4203 lm Light output\*: 94 lm/w Colorful temperature\*: 3000 K Color rendering index\*: Ra >90 Color temperature stability\*: MAC 3 cos \*: 0.95 LC 45W 500-1400mA flexC SR EXC PRA: