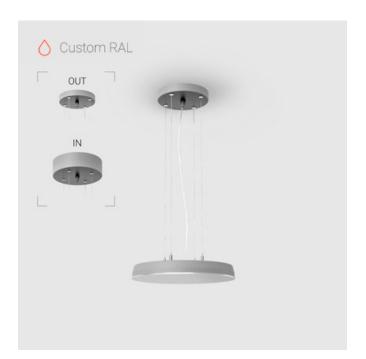

# EVO Hang OUT RAL D300 45W 940

ze37001320

220-240 V IP20 Ra >90 MAC 3

#### Complectation

| LED module         | 1 |
|--------------------|---|
| Conrol gear        | 1 |
| Ceiling attachment | 1 |
| Suspension cord    | 4 |
| Cable              | 1 |

#### OUT- external power supply, see installation manual.

The manufacturer reserves the right to change the configuration of the LED luminaire.