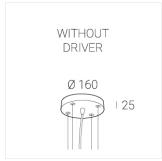

#### OUT- external power supply, see installation manual.

The manufacturer reserves the right to change the configuration of the LED luminaire.