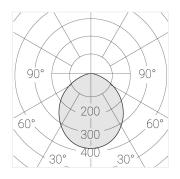

#### **Specifications**

Round

×

Body: Aluminum Illuminant: LED

Electrical safety class: П Degree of protection: IP20 Rated power: 44.5 w Luminaire luminous flux\*: 4537 lm 102.00 lm/w Light output\*: Colorful temperature\*: 4000 K Color rendering index\*: Ra >90 Color temperature stability\*: MAC 3 cos \*: 0.95 LC 45W 500-1400mA flexC SR EXC PRA: