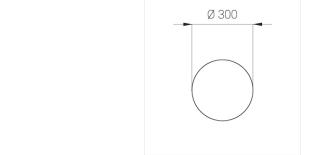

#### **Specifications**

Round

×

Body: Aluminum Illuminant: LED

Electrical safety class: П Degree of protection: IP20 Rated power: 44.5 w Luminaire luminous flux\*: 4537 lm 102.00 lm/w Light output\*: Colorful temperature\*: 4000 K Color rendering index\*: Ra >90 Color temperature stability\*: MAC 3 cos \*: 0.95 LC 45W 500-1400mA flexC SR EXC PRA: