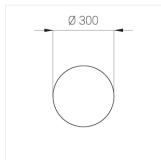

### **Specifications**

Measurements: D300x38; D160x25 mm

Round

Body: Aluminum Illuminant: LED

Electrical safety class: 1 Degree of protection: IP20 Rated power: 44.5 w Luminaire luminous flux\*: 4875 lm Light output\*: 110 lm/w Colorful temperature\*: 3000 K Color rendering index\*: Ra >80 Color temperature stability\*: MAC 3 0.96 cos \*: LCA 45W 500-1400mA one4all SR PRA: