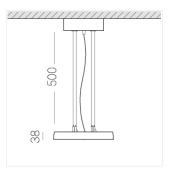

### **Specifications**

Measurements: D300x38; D160x25 mm

Round

Body: Aluminum Illuminant: LED

Electrical safety class: 1 Degree of protection: IP20 Rated power: 44.5 w Luminaire luminous flux\*: 4875 lm Light output\*: 110 lm/w Colorful temperature\*: 3000 K Color rendering index\*: Ra >80 Color temperature stability\*: MAC 3 0.96 cos \*: LCA 45W 500-1400mA one4all SR PRA: