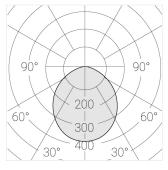

### **Specifications**

Measurements: D300x38; D160x25 mm

Round

Body: Aluminum Illuminant: LED

Electrical safety class: 1 Degree of protection: IP20 Rated power: 44.5 w Luminaire luminous flux\*: 5255 lm Light output\*: 118.00 lm/w Colorful temperature\*: 4000 K Color rendering index\*: Ra >80 Color temperature stability\*: MAC 3 0.96 cos \*: LCA 45W 500-1400mA one4all SR PRA: