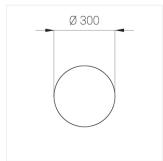

### **Specifications**

Measurements: D300x38; D160x25 mm

Round

Body: Aluminum Illuminant: LED

Electrical safety class: 1 Degree of protection: IP20 Rated power: 44.5 w Luminaire luminous flux\*: 5255 lm Light output\*: 118.00 lm/w Colorful temperature\*: 4000 K Color rendering index\*: Ra >80 Color temperature stability\*: MAC 3 0.96 cos \*: LCA 45W 500-1400mA one4all SR PRA: