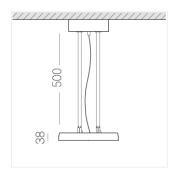

### **Specifications**

Measurements: D300x38; D160x25 mm

Round

Body: Aluminum Illuminant: LED

Electrical safety class: 1 Degree of protection: IP20 Rated power: 44.5 w Luminaire luminous flux\*: 5255 lm Light output\*: 118.00 lm/w Colorful temperature\*: 4000 K Color rendering index\*: Ra >80 Color temperature stability\*: MAC 3 0.96 cos \*: LCA 45W 500-1400mA one4all SR PRA: