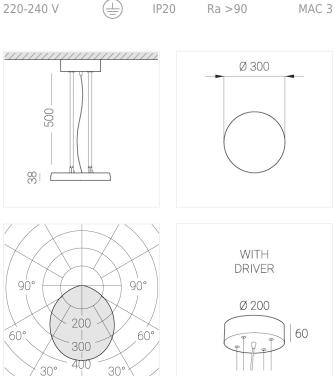

#### **Specifications**

| Measurements:                                                                                                                                                                                                            | D300x38; D160x25 mm                                                                                                       |
|--------------------------------------------------------------------------------------------------------------------------------------------------------------------------------------------------------------------------|---------------------------------------------------------------------------------------------------------------------------|
| Round<br>Body:<br>Illuminant:                                                                                                                                                                                            | Aluminum<br>LED                                                                                                           |
| Electrical safety class:<br>Degree of protection:<br>Rated power:<br>Luminaire luminous flux*:<br>Light output*:<br>Colorful temperature*:<br>Color rendering index*:<br>Color temperature stability*:<br>cos *:<br>PRA: | l<br>IP20<br>44.5 w<br>3865 lm<br>87.00 lm/w<br>2700 K<br>Ra >90<br>MAC 3<br>0.96<br>LCA 45W 500-1400mA one4all SR<br>PRE |