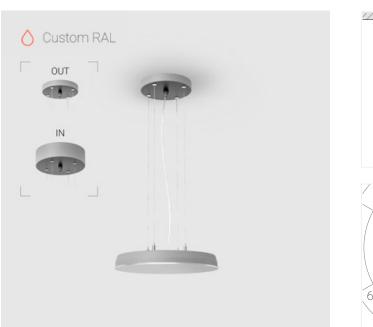

# Suspension luminaire

## EVO Hang IN RAL D300 45W 927 DA ze37001038

Senit

### Complectation

| 1 |
|---|
| 1 |
| 4 |
| 1 |
|   |

#### IN - power supply integrated into the ceiling cup, see installation manual.

The manufacturer reserves the right to change the configuration of the LED luminaire.