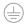

### **Specifications**

Measurements: D300x38; D160x25 mm

Round

Body: Aluminum Illuminant: LED

Electrical safety class: 1 Degree of protection: IP20 Rated power: 44.5 w Luminaire luminous flux\*: 4203 lm Light output\*: 94 lm/w Colorful temperature\*: 3000 K Color rendering index\*: Ra >90 Color temperature stability\*: MAC 3 0.96 cos \*: LCA 45W 500-1400mA one4all SR