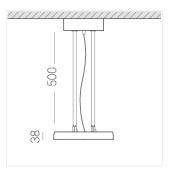

### **Specifications**

Measurements: D300x38; D160x25 mm

Round

Body: Aluminum Illuminant: LED

Electrical safety class: 1 Degree of protection: IP20 Rated power: 44.5 w Luminaire luminous flux\*: 4203 lm Light output\*: 94 lm/w Colorful temperature\*: 3000 K Color rendering index\*: Ra >90 Color temperature stability\*: MAC 3 0.96 cos \*: LCA 45W 500-1400mA one4all SR