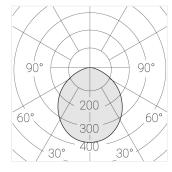

### **Specifications**

Measurements: D300x38; D160x25 mm

Round

Body: Aluminum Illuminant: LED

Electrical safety class: 1 Degree of protection: IP20 Rated power: 44.5 w Luminaire luminous flux\*: 4203 lm Light output\*: 94 lm/w Colorful temperature\*: 3000 K Color rendering index\*: Ra >90 Color temperature stability\*: MAC 3 0.96 cos \*: LCA 45W 500-1400mA one4all SR