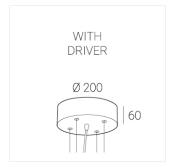

### **Specifications**

Measurements: D300x38; D160x25 mm

Round

Body: Aluminum Illuminant: LED

Electrical safety class: 1 Degree of protection: IP20 Rated power: 44.5 w Luminaire luminous flux\*: 4203 lm Light output\*: 94 lm/w Colorful temperature\*: 3000 K Color rendering index\*: Ra >90 Color temperature stability\*: MAC 3 0.96 cos \*: LCA 45W 500-1400mA one4all SR