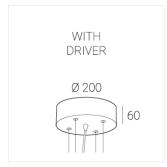

### **Specifications**

Measurements: D300x38; D160x25 mm

Round

Body: Aluminum Illuminant: LED

Electrical safety class: 1 Degree of protection: IP20 Rated power: 44.5 w Luminaire luminous flux\*: 4537 lm Light output\*: 102.00 lm/w Colorful temperature\*: 4000 K Color rendering index\*: Ra >90 Color temperature stability\*: MAC 3 0.96 cos \*: LCA 45W 500-1400mA one4all SR PRA: