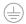

### **Specifications**

Measurements: D300x38; D160x25 mm

Round

Body: Aluminum Illuminant: LED

Electrical safety class: 1 Degree of protection: IP20 Rated power: 44.5 w Luminaire luminous flux\*: 4537 lm Light output\*: 102.00 lm/w Colorful temperature\*: 4000 K Color rendering index\*: Ra >90 Color temperature stability\*: MAC 3 0.96 cos \*: LCA 45W 500-1400mA one4all SR PRA: