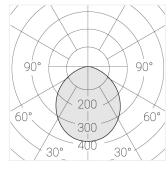

### **Specifications**

Measurements: D300x38; D160x25 mm

Round

Body: Aluminum Illuminant: LED

Electrical safety class: 1 Degree of protection: IP20 Rated power: 44.5 w Luminaire luminous flux\*: 4537 lm Light output\*: 102.00 lm/w Colorful temperature\*: 4000 K Color rendering index\*: Ra >90 Color temperature stability\*: MAC 3 0.96 cos \*: LCA 45W 500-1400mA one4all SR PRA: