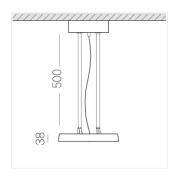

### **Specifications**

Measurements: D300x38; D160x25 mm

Round

Body: Aluminum Illuminant: LED

Electrical safety class: 1 Degree of protection: IP20 Rated power: 44.5 w Luminaire luminous flux\*: 4537 lm Light output\*: 102.00 lm/w Colorful temperature\*: 4000 K Color rendering index\*: Ra >90 Color temperature stability\*: MAC 3 0.96 cos \*: LCA 45W 500-1400mA one4all SR PRA: