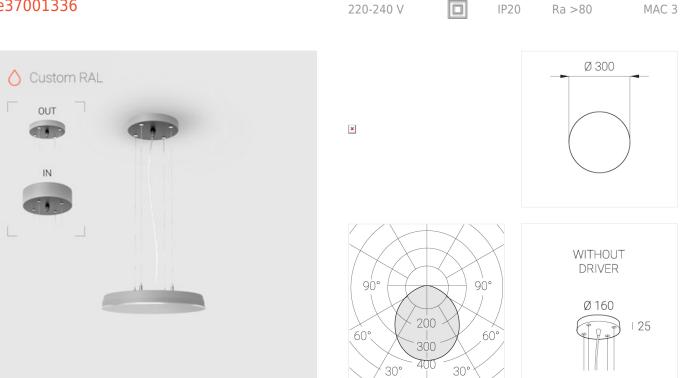

## EVO Hang OUT RAL D300 45W 830 DA ze37001336

### Complectation

| LED module         | 1 |
|--------------------|---|
| Conrol gear        | 1 |
| Ceiling attachment | 1 |
| Suspension cord    | 4 |
| Cable              | 1 |

#### OUT- external power supply, see installation manual.

The manufacturer reserves the right to change the configuration of the LED luminaire.

### **Specifications**

| Measurements:                                                                                                                                                                                                            | D300x38; D200x60 mm                                                                                                      |
|--------------------------------------------------------------------------------------------------------------------------------------------------------------------------------------------------------------------------|--------------------------------------------------------------------------------------------------------------------------|
| Round<br>Body:<br>Illuminant:                                                                                                                                                                                            | Aluminum<br>LED                                                                                                          |
| Electrical safety class:<br>Degree of protection:<br>Rated power:<br>Luminaire luminous flux*:<br>Light output*:<br>Colorful temperature*:<br>Color rendering index*:<br>Color temperature stability*:<br>cos *:<br>PRA: | II<br>IP20<br>44.5 w<br>4875 Im<br>110 Im/w<br>3000 K<br>Ra >80<br>MAC 3<br>0.96<br>LCA 45W 500-1400mA one4all SR<br>PRE |