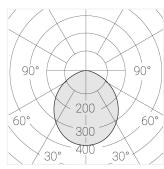

#### **Specifications**

Measurements: D300x38; D200x60 mm

Round

Body: Aluminum Illuminant: LED

Electrical safety class: Ш Degree of protection: IP20 Rated power: 44.5 w Luminaire luminous flux\*: 5255 lm Light output\*: 118.00 lm/w Colorful temperature\*: 4000 K Color rendering index\*: Ra >80 Color temperature stability\*: MAC 3 0.96 cos \*: LCA 45W 500-1400mA one4all SR PRA: