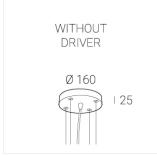

#### Complectation

| LED module         | 1 |
|--------------------|---|
| Conrol gear        | 1 |
| Ceiling attachment | 1 |
| Suspension cord    | 4 |
| Cable              | 1 |
|                    |   |

#### OUT- external power supply, see installation manual.

The manufacturer reserves the right to change the configuration of the LED luminaire.