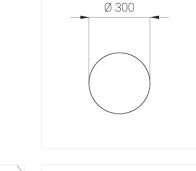

#### **Specifications**

Measurements: D300x38; D200x60 mm

Round

Body: Aluminum Illuminant: LED

Electrical safety class: Ш Degree of protection: IP20 Rated power: 44.5 w Luminaire luminous flux\*: 5255 lm Light output\*: 118.00 lm/w Colorful temperature\*: 4000 K Color rendering index\*: Ra >80 Color temperature stability\*: MAC 3 0.96 cos \*: LCA 45W 500-1400mA one4all SR PRA: