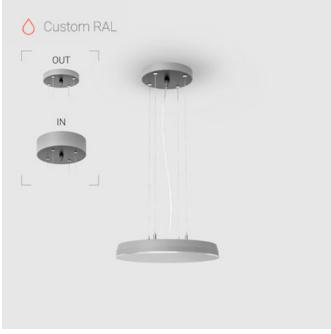

### **Specifications**

Measurements: D300x38; D200x60 mm

Round

Body: Aluminum Illuminant: LED

Electrical safety class: Ш Degree of protection: IP20 Rated power: 44.5 w Luminaire luminous flux\*: 3865 lm 87.00 lm/w Light output\*: Colorful temperature\*: 2700 K Color rendering index\*: Ra >90 Color temperature stability\*: MAC 3 0.96 cos \*: LCA 45W 500-1400mA one4all SR PRA: