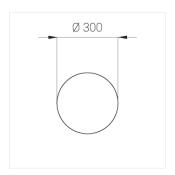

### **Specifications**

Measurements: D300x38; D200x60 mm

Round

Body: Aluminum Illuminant: LED

Electrical safety class: Ш Degree of protection: IP20 Rated power: 44.5 w Luminaire luminous flux\*: 3865 lm 87.00 lm/w Light output\*: Colorful temperature\*: 2700 K Color rendering index\*: Ra >90 Color temperature stability\*: MAC 3 0.96 cos \*: LCA 45W 500-1400mA one4all SR PRA: