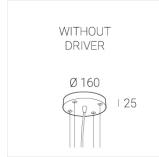

#### Complectation

| LED module         | 1 |
|--------------------|---|
| Conrol gear        | 1 |
| Ceiling attachment | 1 |
| Suspension cord    | 4 |
| Cable              | 1 |
|                    |   |

#### OUT- external power supply, see installation manual.

The manufacturer reserves the right to change the configuration of the LED luminaire.