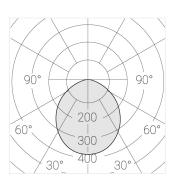

#### **Specifications**

Measurements: D300x38; D200x60 mm

Round

Body: Aluminum Illuminant: LED

Electrical safety class: Ш Degree of protection: IP20 Rated power: 44.5 w Luminaire luminous flux\*: 4203 lm Light output\*: 94 lm/w Colorful temperature\*: 3000 K Color rendering index\*: Ra >90 Color temperature stability\*: MAC 3 0.96 cos \*: LCA 45W 500-1400mA one4all SR PRA: