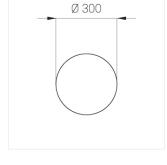

#### **Specifications**

Measurements: D300x38; D200x60 mm

Round

Body: Aluminum Illuminant: LED

Electrical safety class: Ш Degree of protection: IP20 Rated power: 44.5 w Luminaire luminous flux\*: 4203 lm Light output\*: 94 lm/w Colorful temperature\*: 3000 K Color rendering index\*: Ra >90 Color temperature stability\*: MAC 3 0.96 cos \*: LCA 45W 500-1400mA one4all SR PRA: