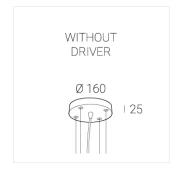

#### OUT- external power supply, see installation manual.

The manufacturer reserves the right to change the configuration of the LED luminaire.

#### **Specifications**

Measurements: D300x38; D200x60 mm

Round

Body: Aluminum Illuminant: LED

Electrical safety class: Ш Degree of protection: IP20 Rated power: 44.5 w Luminaire luminous flux\*: 4537 lm Light output\*: 102.00 lm/w Colorful temperature\*: 4000 K Color rendering index\*: Ra >90 Color temperature stability\*: MAC 3 0.96 cos \*: LCA 45W 500-1400mA one4all SR PRA: