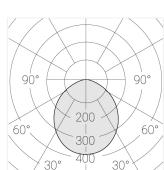

#### **Specifications**

Measurements: D300x38; D200x60 mm

Round

Body: Aluminum Illuminant: LED

Electrical safety class: Ш Degree of protection: IP20 Rated power: 44.5 w Luminaire luminous flux\*: 4537 lm Light output\*: 102.00 lm/w Colorful temperature\*: 4000 K Color rendering index\*: Ra >90 Color temperature stability\*: MAC 3 0.96 cos \*: LCA 45W 500-1400mA one4all SR PRA: