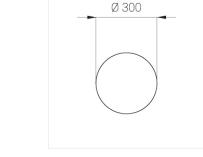

#### **Specifications**

Measurements: D300x38; D200x60 mm

Round

Body: Aluminum Illuminant: LED

Electrical safety class: Ш Degree of protection: IP20 Rated power: 44.5 w Luminaire luminous flux\*: 4537 lm Light output\*: 102.00 lm/w Colorful temperature\*: 4000 K Color rendering index\*: Ra >90 Color temperature stability\*: MAC 3 0.96 cos \*: LCA 45W 500-1400mA one4all SR PRA: