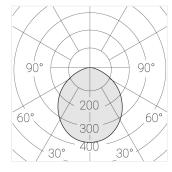

### Specifications

Measurements: D400x38; D160x25 mm

Round

Body: Aluminum Illuminant: LED

Electrical safety class: 1 Degree of protection: IP20 Rated power: 63.7 w Luminaire luminous flux\*: 7243 lm Light output\*: 114 lm/w Colorful temperature\*: 3000 K Color rendering index\*: Ra >80 Color temperature stability\*: MAC 3 cos \*: 0.97 LC 60W 900-1750mA flexC SR EXC PRA: