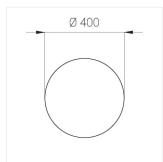

### Specifications

Measurements: D400x38; D160x25 mm

Round

Body: Aluminum Illuminant: LED

Electrical safety class: 1 Degree of protection: IP20 Rated power: 63.7 w Luminaire luminous flux\*: 7243 lm Light output\*: 114 lm/w Colorful temperature\*: 3000 K Color rendering index\*: Ra >80 Color temperature stability\*: MAC 3 cos \*: 0.97 LC 60W 900-1750mA flexC SR EXC PRA: