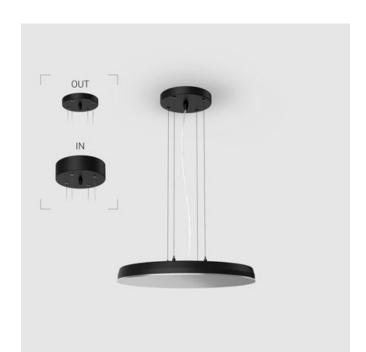

# EVO Hang IN Black D400 64W 830 ze37001061

220-240 V

IP20

Ra >80

MAC 3

### Complectation

| LED module         | 1 |
|--------------------|---|
| Ceiling attachment | 1 |
| Suspension cord    | 4 |
| Cable              | 1 |

 $\ensuremath{\mathsf{IN}}$  - power supply integrated into the ceiling cup, see installation manual.