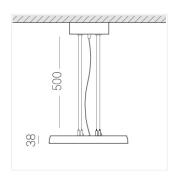

### Specifications

Measurements: D400x38; D160x25 mm

Round

Body: Aluminum Illuminant: LED

Electrical safety class: 1 Degree of protection: IP20 Rated power: 63.7 w Luminaire luminous flux\*: 7243 lm Light output\*: 114 lm/w Colorful temperature\*: 3000 K Color rendering index\*: Ra >80 Color temperature stability\*: MAC 3 cos \*: 0.97 LC 60W 900-1750mA flexC SR EXC PRA: