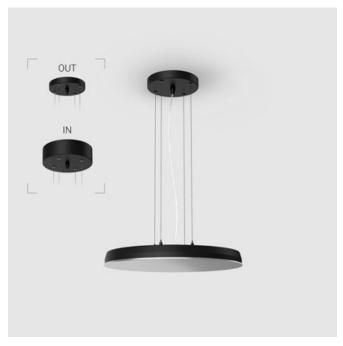

# EVO Hang IN Black D400 64W 840

ze37001062

220-240 V

Ra >80

### Complectation

| LED module         | 1 |
|--------------------|---|
| Ceiling attachment | 1 |
| Suspension cord    | 4 |
| Cable              | 1 |

IN - power supply integrated into the ceiling cup, see installation manual.

#### **Specifications**

Measurements: D400x38; D160x25 mm

IP20

Round

Body: Aluminum Illuminant: LED

Electrical safety class: 1 Degree of protection: IP20 Rated power: 63.7 w Luminaire luminous flux\*: 7805 lm Light output\*: 123.00 lm/w Colorful temperature\*: 4000 K Color rendering index\*: Ra >80 Color temperature stability\*: MAC 3 cos \*: 0.97 LC 60W 900-1750mA flexC SR EXC PRA: