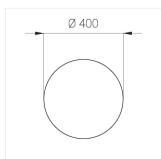

#### **Specifications**

Measurements: D400x38; D160x25 mm

IP20

Round

Body: Aluminum Illuminant: LED

Electrical safety class: 1 Degree of protection: IP20 Rated power: 63.7 w Luminaire luminous flux\*: 7805 lm Light output\*: 123.00 lm/w Colorful temperature\*: 4000 K Color rendering index\*: Ra >80 Color temperature stability\*: MAC 3 cos \*: 0.97 LC 60W 900-1750mA flexC SR EXC PRA: