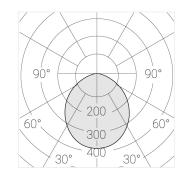

#### **Specifications**

Measurements: D400x38; D160x25 mm

IP20

Round

Body: Aluminum Illuminant: LED

Electrical safety class: 1 Degree of protection: IP20 Rated power: 63.7 w Luminaire luminous flux\*: 7805 lm Light output\*: 123.00 lm/w Colorful temperature\*: 4000 K Color rendering index\*: Ra >80 Color temperature stability\*: MAC 3 cos \*: 0.97 LC 60W 900-1750mA flexC SR EXC PRA: