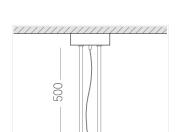

#### **Specifications**

Measurements: D400x38; D160x25 mm

IP20

Round

Body: Aluminum Illuminant: LED

Electrical safety class: 1 Degree of protection: IP20 Rated power: 63.7 w Luminaire luminous flux\*: 7805 lm Light output\*: 123.00 lm/w Colorful temperature\*: 4000 K Color rendering index\*: Ra >80 Color temperature stability\*: MAC 3 cos \*: 0.97 LC 60W 900-1750mA flexC SR EXC PRA: