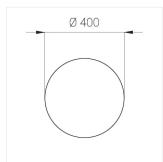

### **Specifications**

Measurements: D400x38; D160x25 mm

IP20

Round

Body: Aluminum Illuminant: LED

Electrical safety class: 1 Degree of protection: IP20 Rated power: 63.7 w Luminaire luminous flux\*: 5746 lm Light output\*: 90.00 lm/w Colorful temperature\*: 2700 K Color rendering index\*: Ra >90 Color temperature stability\*: MAC 3 cos \*: 0.97 LC 60W 900-1750mA flexC SR EXC PRA: