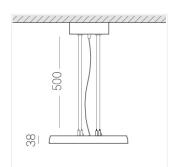

### **Specifications**

Measurements: D400x38; D160x25 mm

IP20

Round

Body: Aluminum Illuminant: LED

Electrical safety class: 1 Degree of protection: IP20 Rated power: 63.7 w Luminaire luminous flux\*: 5746 lm Light output\*: 90.00 lm/w Colorful temperature\*: 2700 K Color rendering index\*: Ra >90 Color temperature stability\*: MAC 3 cos \*: 0.97 LC 60W 900-1750mA flexC SR EXC PRA: