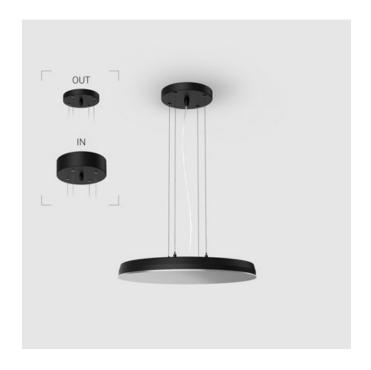

#### Complectation

| LED module         | 1 |
|--------------------|---|
| Ceiling attachment | 1 |
| Suspension cord    | 4 |
| Cable              | 1 |

IN - power supply integrated into the ceiling cup, see installation manual.