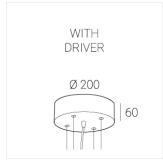

### **Specifications**

Measurements: D400x38; D160x25 mm

IP20

Round

Body: Aluminum Illuminant: LED

Electrical safety class: 1 Degree of protection: IP20 Rated power: 63.7 w Luminaire luminous flux\*: 5746 lm Light output\*: 90.00 lm/w Colorful temperature\*: 2700 K Color rendering index\*: Ra >90 Color temperature stability\*: MAC 3 cos \*: 0.97 LC 60W 900-1750mA flexC SR EXC PRA: