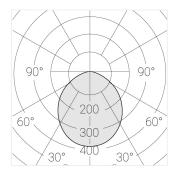

### **Specifications**

Measurements: D400x38; D160x25 mm

IP20

Round

Body: Aluminum Illuminant: LED

Electrical safety class: 1 Degree of protection: IP20 Rated power: 63.7 w Luminaire luminous flux\*: 5746 lm Light output\*: 90.00 lm/w Colorful temperature\*: 2700 K Color rendering index\*: Ra >90 Color temperature stability\*: MAC 3 cos \*: 0.97 LC 60W 900-1750mA flexC SR EXC PRA: