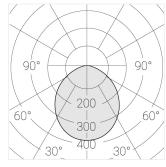

### **Specifications**

Measurements: D400x38; D160x25 mm

Round

Body: Aluminum Illuminant: LED

Electrical safety class: 1 Degree of protection: IP20 Rated power: 63.7 w Luminaire luminous flux\*: 6243 lm Light output\*: 98 lm/w Colorful temperature\*: 3000 K Color rendering index\*: Ra >90 Color temperature stability\*: MAC 3 cos \*: 0.97 LC 60W 900-1750mA flexC SR EXC PRA: