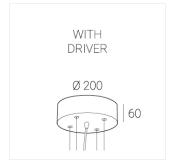

### **Specifications**

Measurements: D400x38; D160x25 mm

Round

Body: Aluminum Illuminant: LED

Electrical safety class: 1 Degree of protection: IP20 Rated power: 63.7 w Luminaire luminous flux\*: 6243 lm Light output\*: 98 lm/w Colorful temperature\*: 3000 K Color rendering index\*: Ra >90 Color temperature stability\*: MAC 3 cos \*: 0.97 LC 60W 900-1750mA flexC SR EXC PRA: