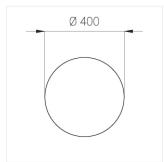

### **Specifications**

Measurements: D400x38; D160x25 mm

Round

Body: Aluminum Illuminant: LED

Electrical safety class: 1 Degree of protection: IP20 Rated power: 63.7 w Luminaire luminous flux\*: 6243 lm Light output\*: 98 lm/w Colorful temperature\*: 3000 K Color rendering index\*: Ra >90 Color temperature stability\*: MAC 3 cos \*: 0.97 LC 60W 900-1750mA flexC SR EXC PRA: