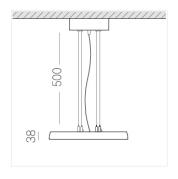

### **Specifications**

Measurements: D400x38; D160x25 mm

Round

Body: Aluminum Illuminant: LED

Electrical safety class: 1 Degree of protection: IP20 Rated power: 63.7 w Luminaire luminous flux\*: 6243 lm Light output\*: 98 lm/w Colorful temperature\*: 3000 K Color rendering index\*: Ra >90 Color temperature stability\*: MAC 3 cos \*: 0.97 LC 60W 900-1750mA flexC SR EXC PRA: