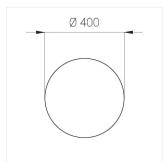

#### **Specifications**

Measurements: D400x38; D160x25 mm

Round

Body: Aluminum Illuminant: LED

Electrical safety class: 1 Degree of protection: IP20 Rated power: 63.7 w Luminaire luminous flux\*: 6745 lm Light output\*: 106.00 lm/w Colorful temperature\*: 4000 K Color rendering index\*: Ra >90 Color temperature stability\*: MAC 3 cos \*: 0.97 LC 60W 900-1750mA flexC SR EXC PRA: