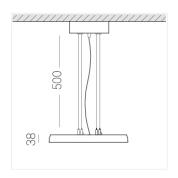

#### **Specifications**

Measurements: D400x38; D160x25 mm

Round

Body: Aluminum Illuminant: LED

Electrical safety class: 1 Degree of protection: IP20 Rated power: 63.7 w Luminaire luminous flux\*: 6745 lm Light output\*: 106.00 lm/w Colorful temperature\*: 4000 K Color rendering index\*: Ra >90 Color temperature stability\*: MAC 3 cos \*: 0.97 LC 60W 900-1750mA flexC SR EXC PRA: