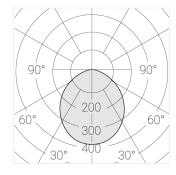

#### **Specifications**

Measurements: D400x38; D160x25 mm

Round

Body: Aluminum Illuminant: LED

Electrical safety class: 1 Degree of protection: IP20 Rated power: 63.7 w Luminaire luminous flux\*: 6745 lm Light output\*: 106.00 lm/w Colorful temperature\*: 4000 K Color rendering index\*: Ra >90 Color temperature stability\*: MAC 3 cos \*: 0.97 LC 60W 900-1750mA flexC SR EXC PRA: