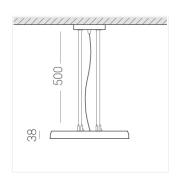

#### **Specifications**

Measurements: D400x38; D200x60 mm

Round

Body: Aluminum Illuminant: LED

Electrical safety class: П Degree of protection: IP20 Rated power: 63.7 w Luminaire luminous flux\*: 7243 lm Light output\*: 114 lm/w Colorful temperature\*: 3000 K Color rendering index\*: Ra >80 Color temperature stability\*: MAC 3 cos \*: 0.97 LC 60W 900-1750mA flexC SR EXC PRA: