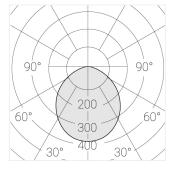

#### **Specifications**

Measurements: D400x38; D200x60 mm

Round

Body: Aluminum Illuminant: LED

Electrical safety class: П Degree of protection: IP20 Rated power: 63.7 w Luminaire luminous flux\*: 7243 lm Light output\*: 114 lm/w Colorful temperature\*: 3000 K Color rendering index\*: Ra >80 Color temperature stability\*: MAC 3 cos \*: 0.97 LC 60W 900-1750mA flexC SR EXC PRA: