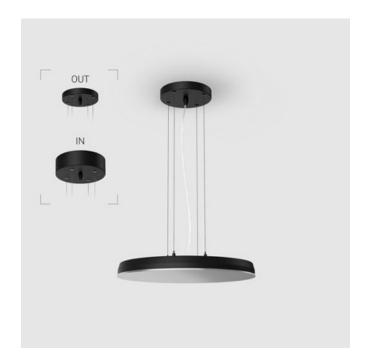

# EVO Hang OUT Black D400 64W 830 ze37001361

220-240 V IP20 Ra >80 MAC 3

#### OUT- external power supply, see installation manual.

The manufacturer reserves the right to change the configuration of the LED luminaire.