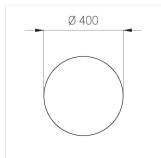

#### **Specifications**

Measurements: D400x38; D200x60 mm

Round

Body: Aluminum Illuminant: LED

Electrical safety class: П Degree of protection: IP20 Rated power: 63.7 w Luminaire luminous flux\*: 7243 lm Light output\*: 114 lm/w Colorful temperature\*: 3000 K Color rendering index\*: Ra >80 Color temperature stability\*: MAC 3 cos \*: 0.97 LC 60W 900-1750mA flexC SR EXC PRA: